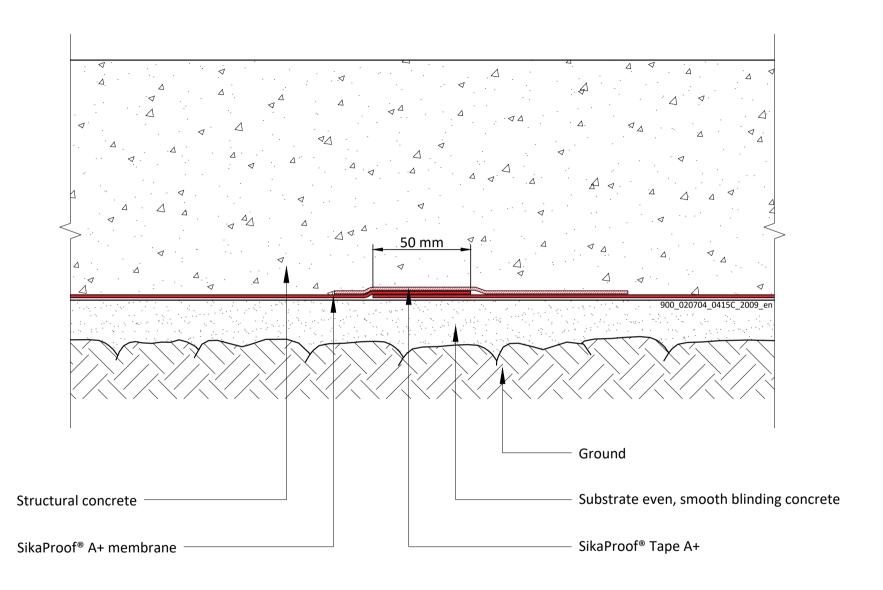

SikaProof® A+ GENERAL OVERLAP JOINT With SikaProof® Tape A+ 900\_020704\_0415C\_2009\_en September 2020

SikaProof® A+ GENERAL OVERLAP JOINT With SikaProof® Sandwich Tape 900\_020704\_0416C\_2009\_en September 2020