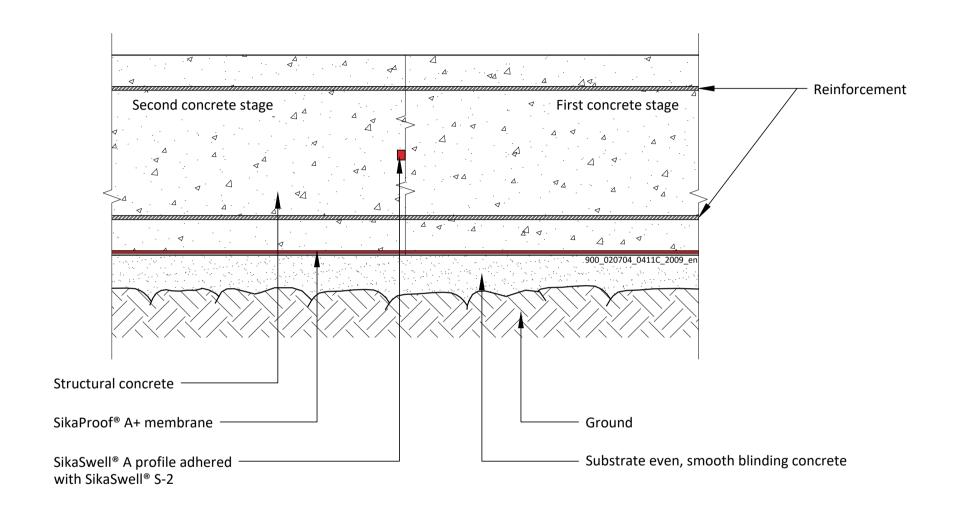

SikaProof® A+ CONSTRUCTION JOINT With SikaSwell® A / S-2 900\_020704\_0411C\_2009\_en September 2020