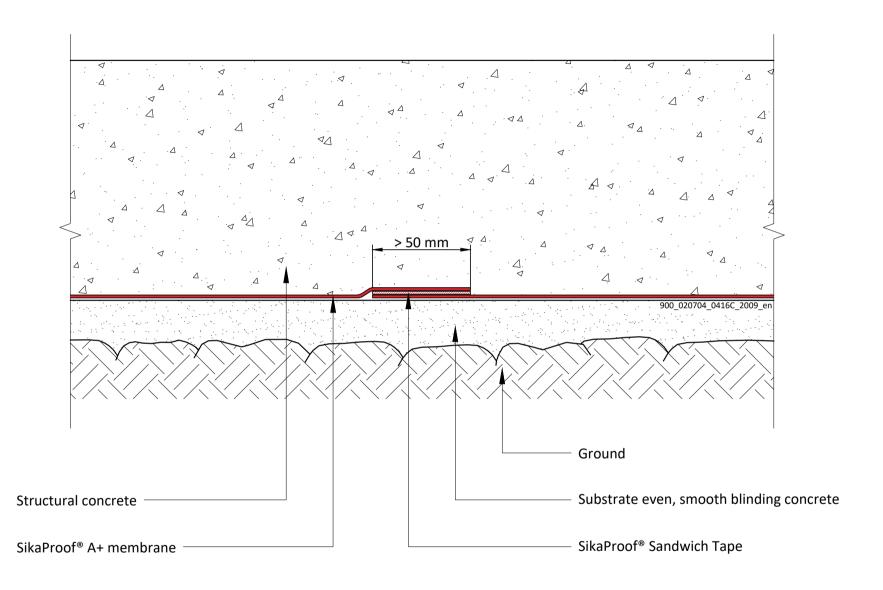

SikaProof® A+ GENERAL OVERLAP JOINT With SikaProof® Tape A+ 900\_020704\_0415C\_2009\_en September 2020

SikaProof® A+ GENERAL OVERLAP JOINT With SikaProof® Sandwich Tape 900\_020704\_0416C\_2009\_en September 2020