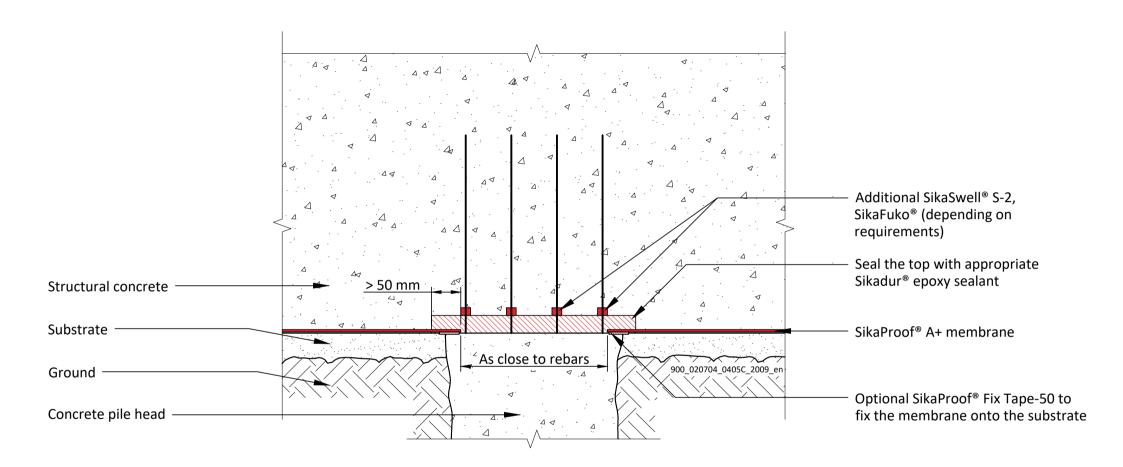

SikaProof® A+ PILE HEAD DETAIL Without levelling 900\_020704\_0405C\_2009\_en September 2020

SikaProof® A+
PILE HEAD DETAIL
With levelling and SikaProof® Tape A+

900\_020704\_0406C\_2009\_en September 2020