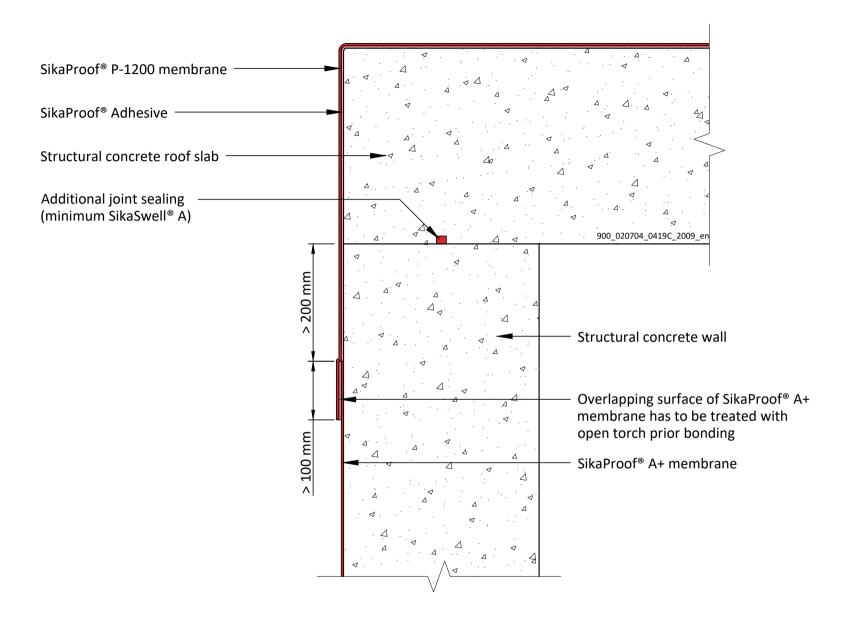

SikaProof® A+ TRANSITION WALL TO ROOF SLAB

With SikaProof® P-1201 in-situ adhered post-applied system

900\_020704\_0419C\_2009\_en September 2020

SikaProof® A+ TRANSITION BASE SLAB TO WALL

With SikaProof® P-1201 in-situ adhered post-applied system