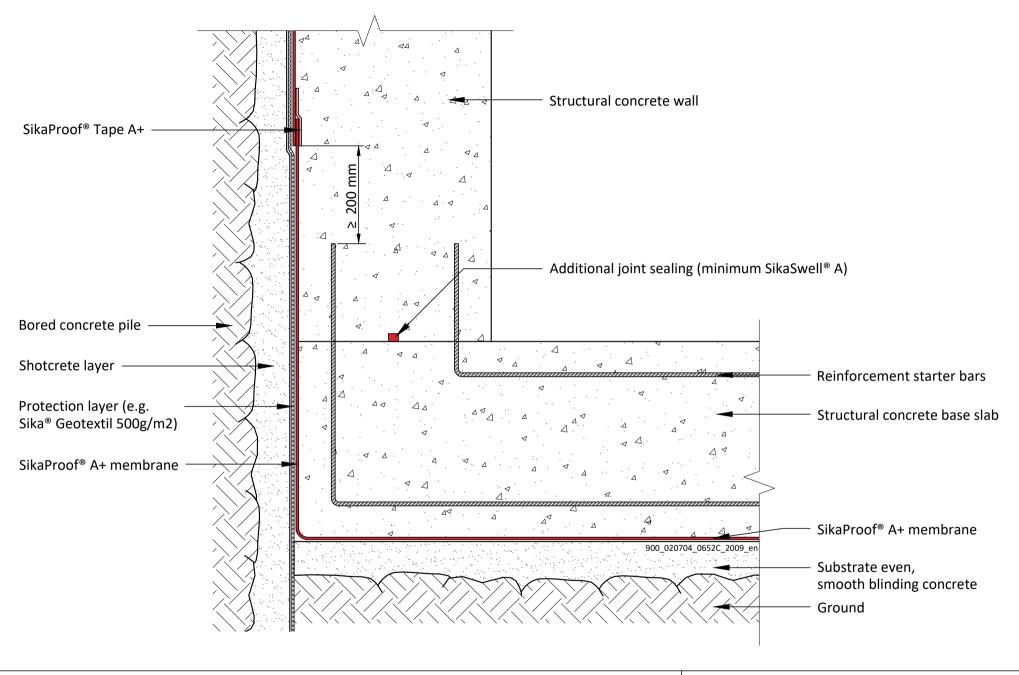

900\_020704\_0426C\_2020\_en September 2020

SikaProof® A+
TRANSITION BASE SLAB TO WALL
With SikaProof® Tape A+

900\_020704\_0428C\_2009\_en September 2020

SikaProof® A+ TRANSITION BASE SLAB TO WALL Shotcrete Blinding with SikaProof® Tape A+ 900\_020704\_0652C\_2009\_en September 2020