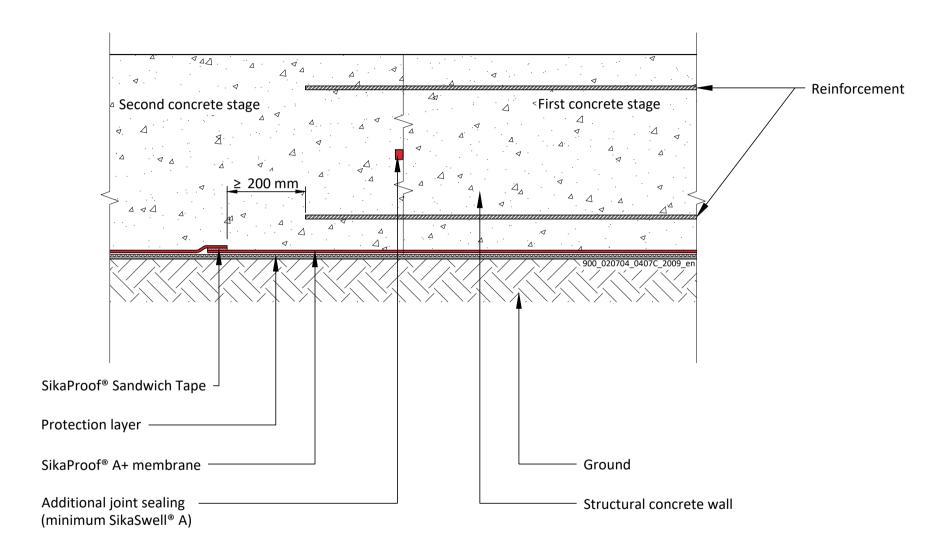

## SikaProof® A+ CONSTRUCTION JOINT

For concrete stage wall with SikaProof® Sandwich Tape

900\_020704\_0407C\_2009\_en September 2020

SikaProof® A+ CONSTRUCTION JOINT With external Sika Waterbar® 900\_020704\_0408C\_2009\_en September 2020