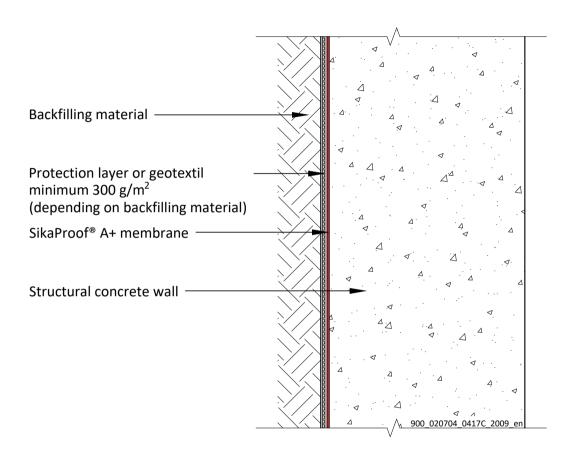

900\_020704\_0414C\_2009\_en September 2020

SikaProof® A+ GENERAL MEMBRANE LAYOUT With protection layer or geotextil 900\_020704\_0417C\_2009\_en September 2020

SikaProof® A+ GENERAL MEMBRANE LAYOUT With thermal insulation 900\_020704\_0418C\_2009\_en September 2020