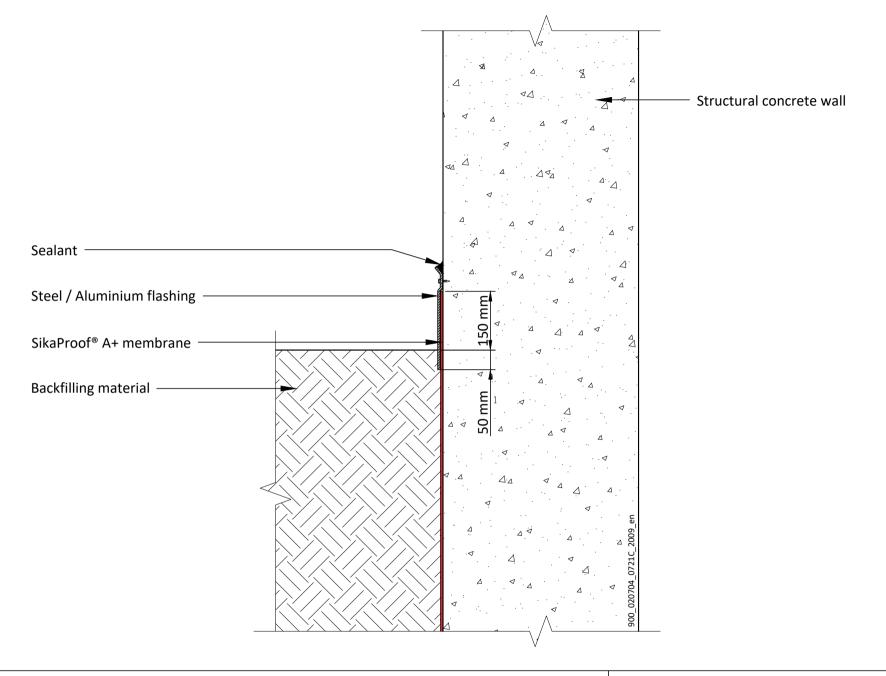

### Top view

SikaProof® A+
TIE BOLT DETAIL IN WALL
With SikaProof® Patch-200 B

900\_020704\_0424C\_2009\_en September 2020

SikaProof® A+ TERMINATION AT CONCRETE WALL With sealant and steel or aluminium flashing 900\_020704\_0721C\_2009\_en September 2020