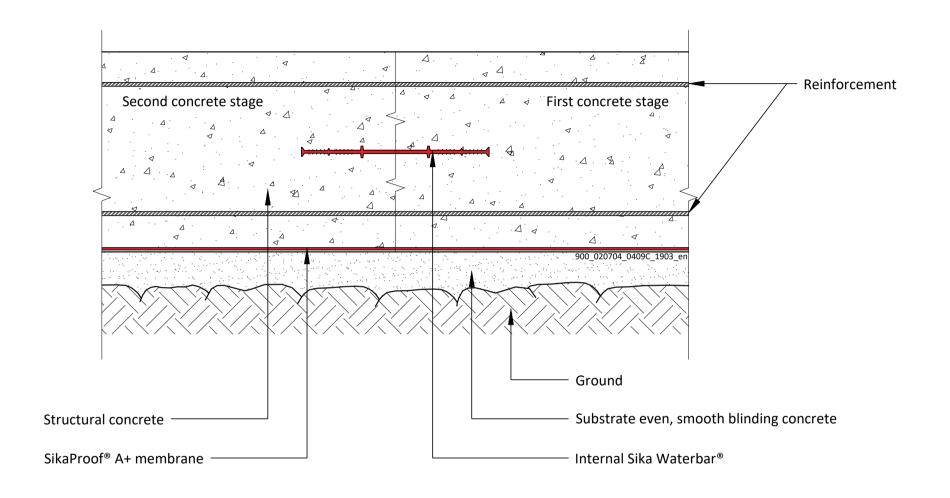

SikaProof® A+ CONSTRUCTION JOINT With internal Sika Waterbar® 900\_020704\_0409C\_2009\_en September 2020

SikaProof® A+ CONSTRUCTION JOINT With SikaFuko® injection hose 900\_020704\_0410C\_2009\_en September 2020