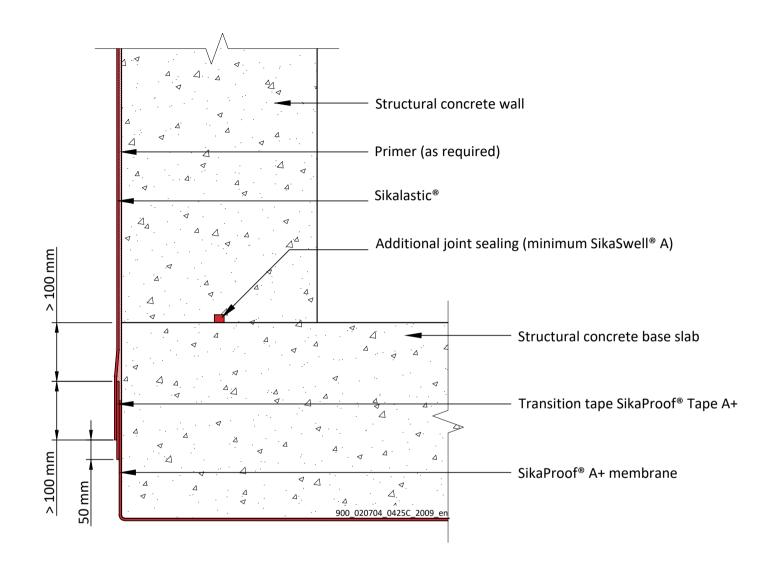

SikaProof® A+
TRANSITION BASE SLAB TO WALL
With Sikalastic® liquid-applied membrane systems

900\_020704\_0425C\_2009\_en September 2020

SikaProof® A+ TRANSITION WALL TO ROOF SLAB

With Sikalastic® liquid-applied membrane systems