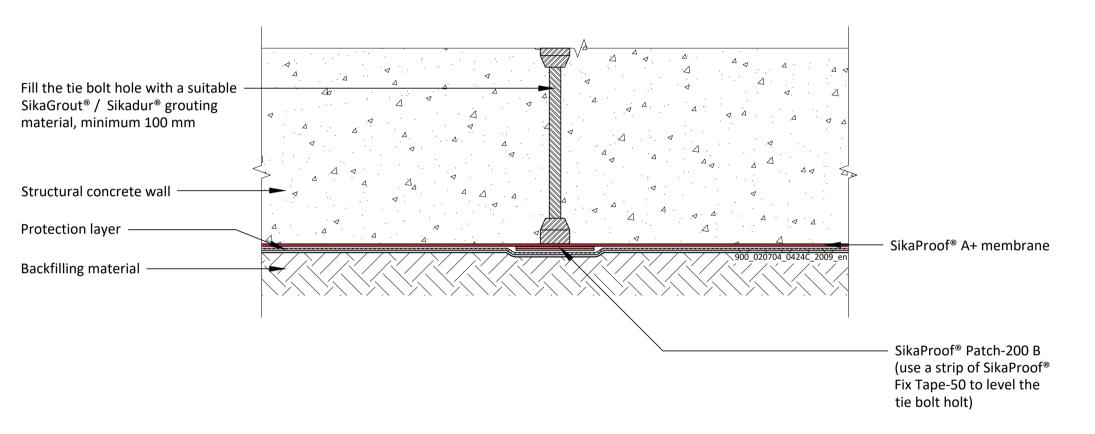

### Top view

SikaProof® A+
TIE BOLT DETAIL IN WALL
With SikaProof® Patch-200 B

900\_020704\_0424C\_2009\_en September 2020

SikaProof® A+ TERMINATION AT CONCRETE WALL With sealant and steel or aluminium flashing 900\_020704\_0721C\_2009\_en September 2020