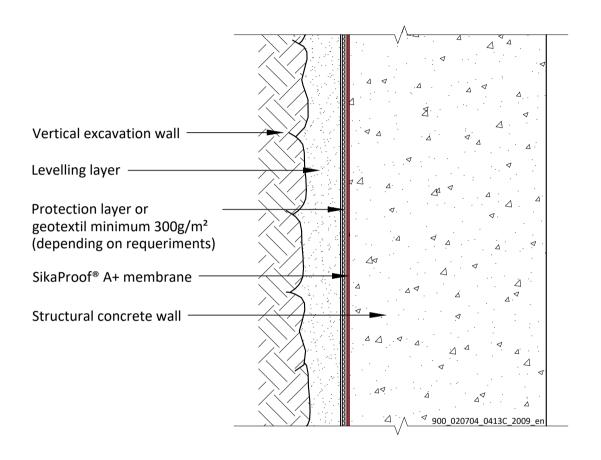

SikaProof® A+ GENERAL MEMBRANE LAYOUT

Blindside waterproofing onto vertical excavation wall

900\_020704\_0413C\_2009\_en September 2020

SikaProof® A+
GENERAL MEMBRANE LAYOUT ON WALL
Blindside waterproofing with thermal insulation