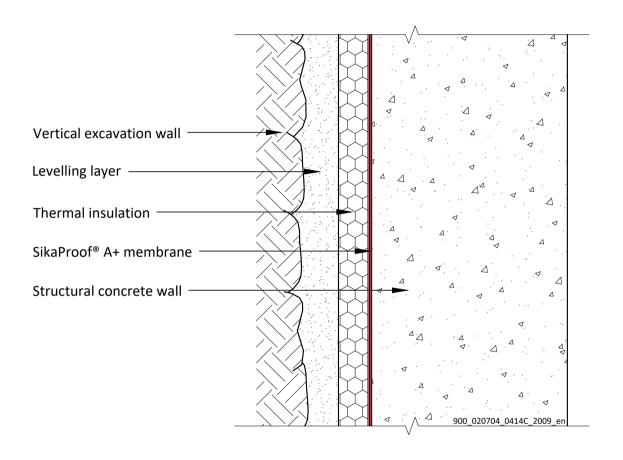

SikaProof® A+ GENERAL MEMBRANE LAYOUT

Blindside waterproofing onto vertical excavation wall

900\_020704\_0413C\_2009\_en September 2020

SikaProof® A+
GENERAL MEMBRANE LAYOUT ON WALL
Blindside waterproofing with thermal insulation

900\_020704\_0414C\_2009\_en September 2020

SikaProof® A+ GENERAL MEMBRANE LAYOUT With protection layer or geotextil 900\_020704\_0417C\_2009\_en September 2020

SikaProof® A+ GENERAL MEMBRANE LAYOUT With thermal insulation 900\_020704\_0418C\_2009\_en September 2020