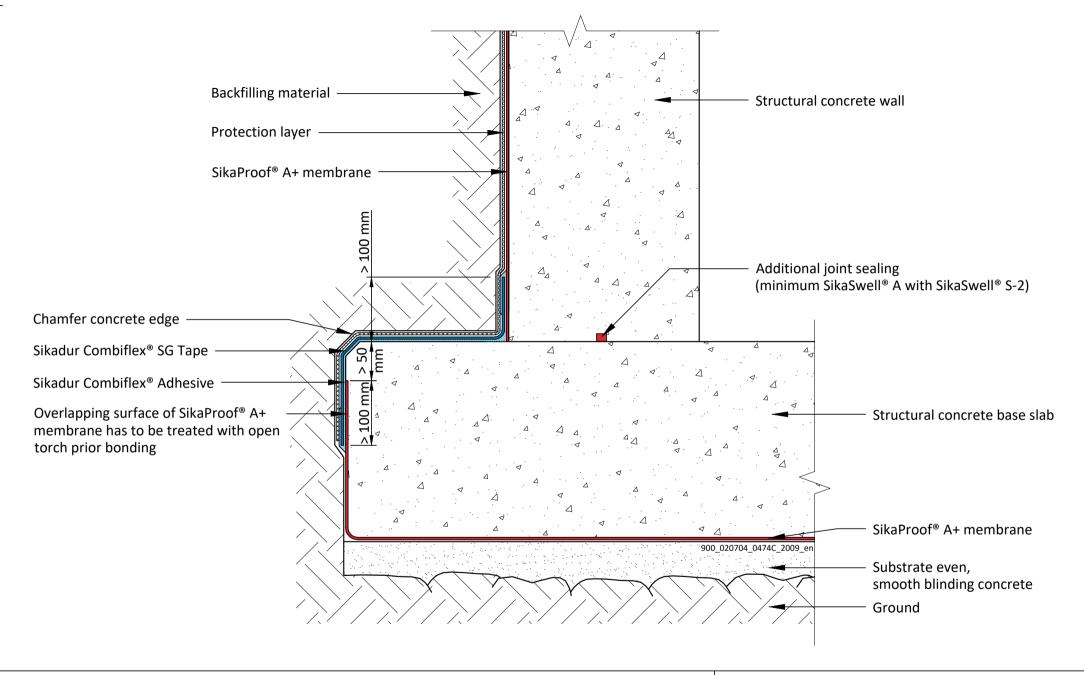

SikaProof® A+ TRANSITION BASE SLAB TO WALL WITH TOE With Sikadur-Combiflex® SG System 900\_020704\_0474C\_2009\_en September 2020

SikaProof® A+
PIPE PENETRATION DETAIL

900\_020704\_0420C\_2009\_en September 2020 Sika Canada Inc, 1-800-933-7452 / www.sika.ca