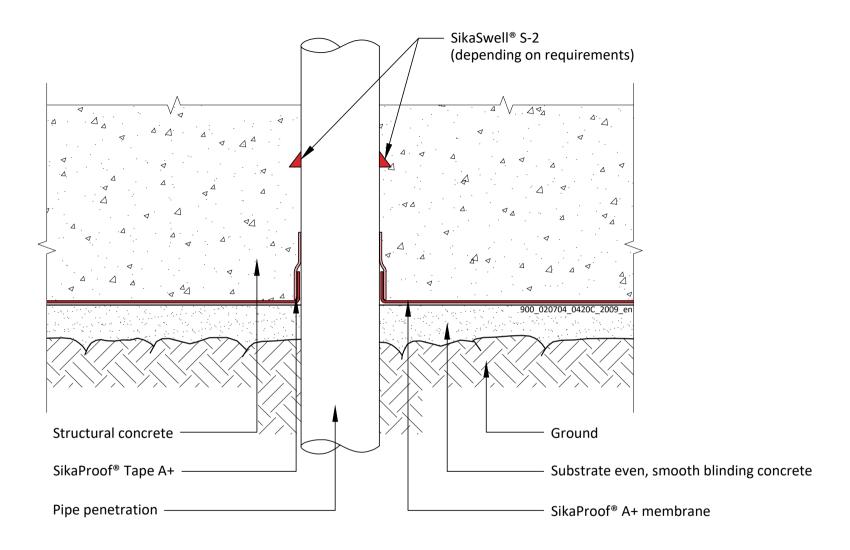

SikaProof® A+ TRANSITION BASE SLAB TO WALL WITH TOE With Sikadur-Combiflex® SG System 900\_020704\_0474C\_2009\_en September 2020

SikaProof® A+
PIPE PENETRATION DETAIL

900\_020704\_0420C\_2009\_en September 2020 Sika Canada Inc, 1-800-933-7452 / www.sika.ca