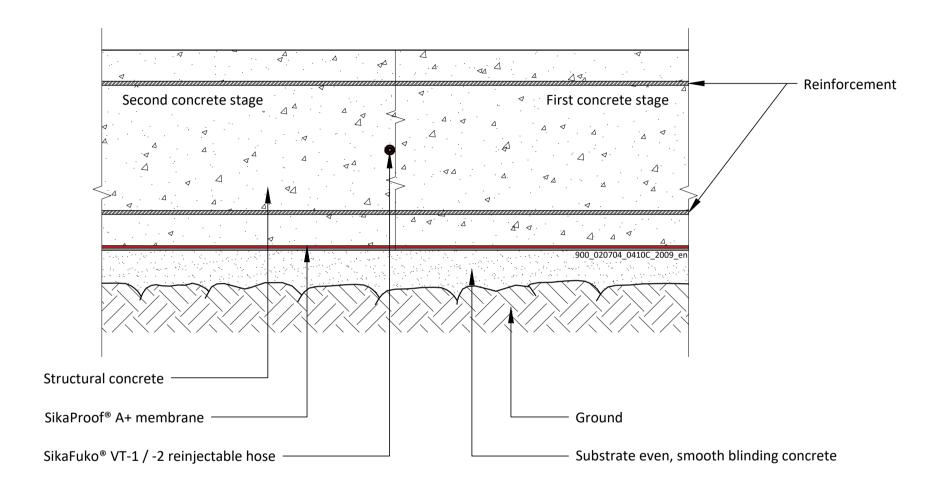

SikaProof® A+ CONSTRUCTION JOINT With internal Sika Waterbar® 900\_020704\_0409C\_2009\_en September 2020

SikaProof® A+ CONSTRUCTION JOINT With SikaFuko® injection hose 900\_020704\_0410C\_2009\_en September 2020