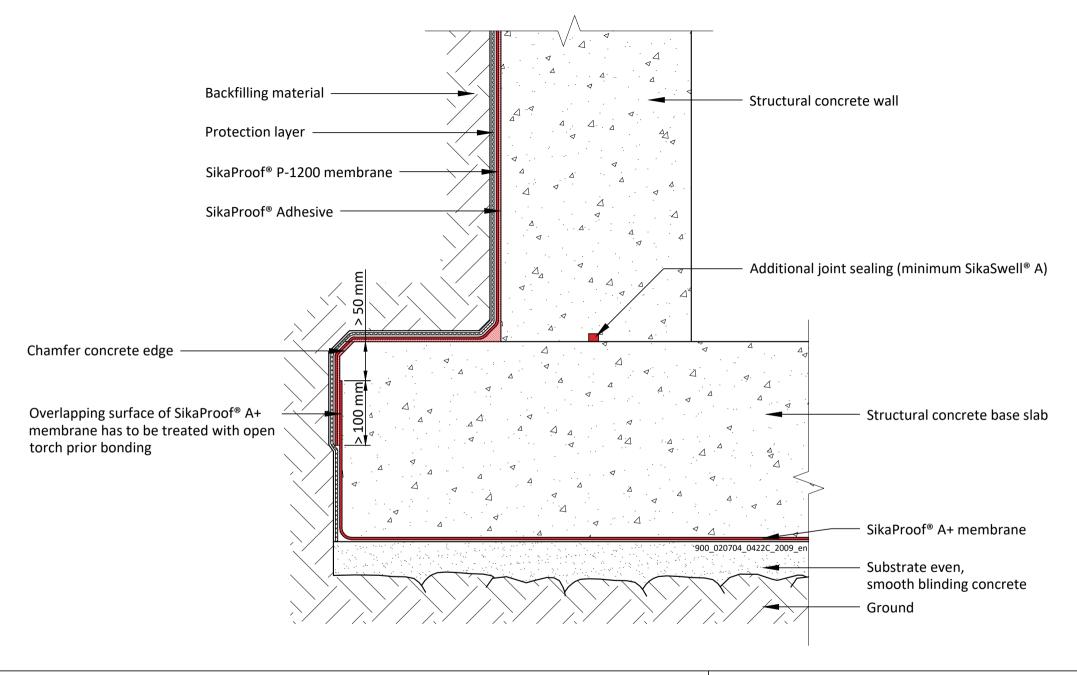

900\_020704\_0421C\_2009\_en September 2020

SikaProof® A+
TRANSITION BASE SLAB TO WALL WITH TOE
With SikaProof® P-1201 in-situ adhered post-applied system

900\_020704\_0422C\_2009\_en September 2020

SikaProof® A+ TRANSITION BASE SLAB TO WALL With SikaProof® Sandwich Tape 900\_020704\_0423C\_2009\_en September 2020