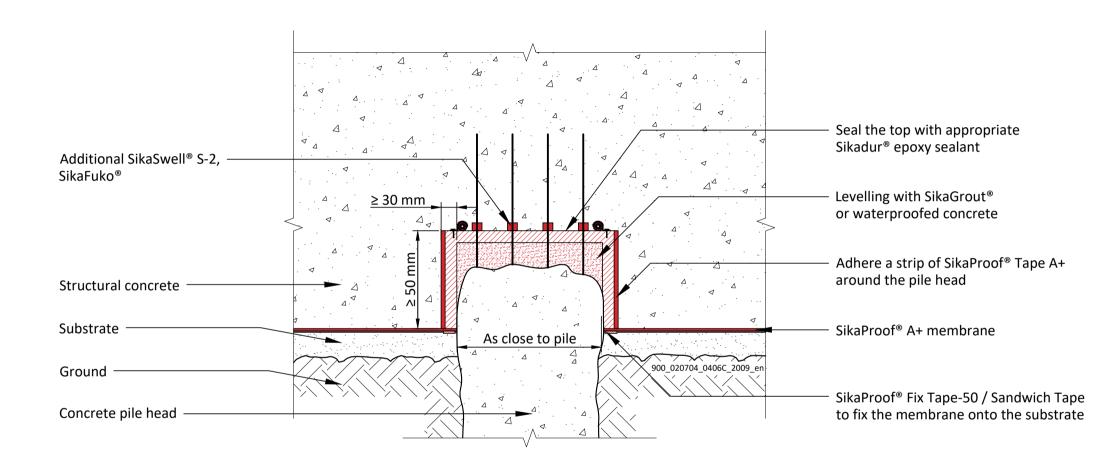

SikaProof® A+ PILE HEAD DETAIL Without levelling 900\_020704\_0405C\_2009\_en September 2020

SikaProof® A+
PILE HEAD DETAIL
With levelling and SikaProof® Tape A+

900\_020704\_0406C\_2009\_en September 2020