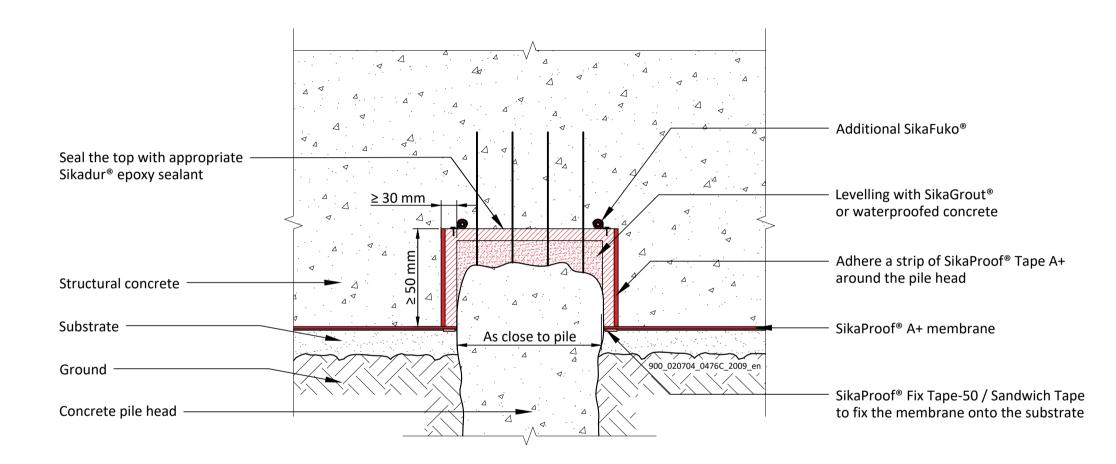

SikaProof® A+ PILE HEAD DETAIL FOR TENSION PILES With levelling and SikaProof® Tape A+ 900\_020704\_0476C\_2009\_en September 2020