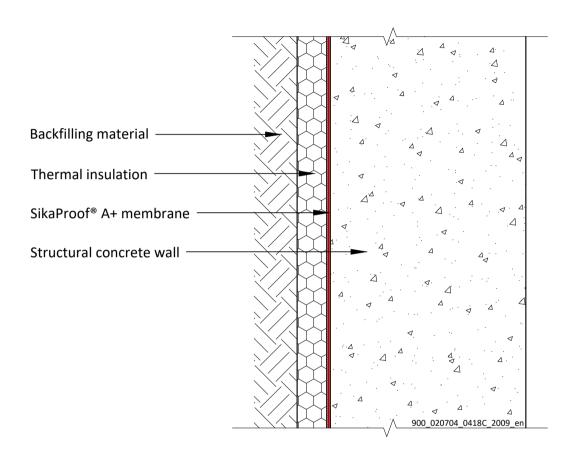

900\_020704\_0414C\_2009\_en September 2020

SikaProof® A+ GENERAL MEMBRANE LAYOUT With protection layer or geotextil 900\_020704\_0417C\_2009\_en September 2020

SikaProof® A+ GENERAL MEMBRANE LAYOUT With thermal insulation 900\_020704\_0418C\_2009\_en September 2020