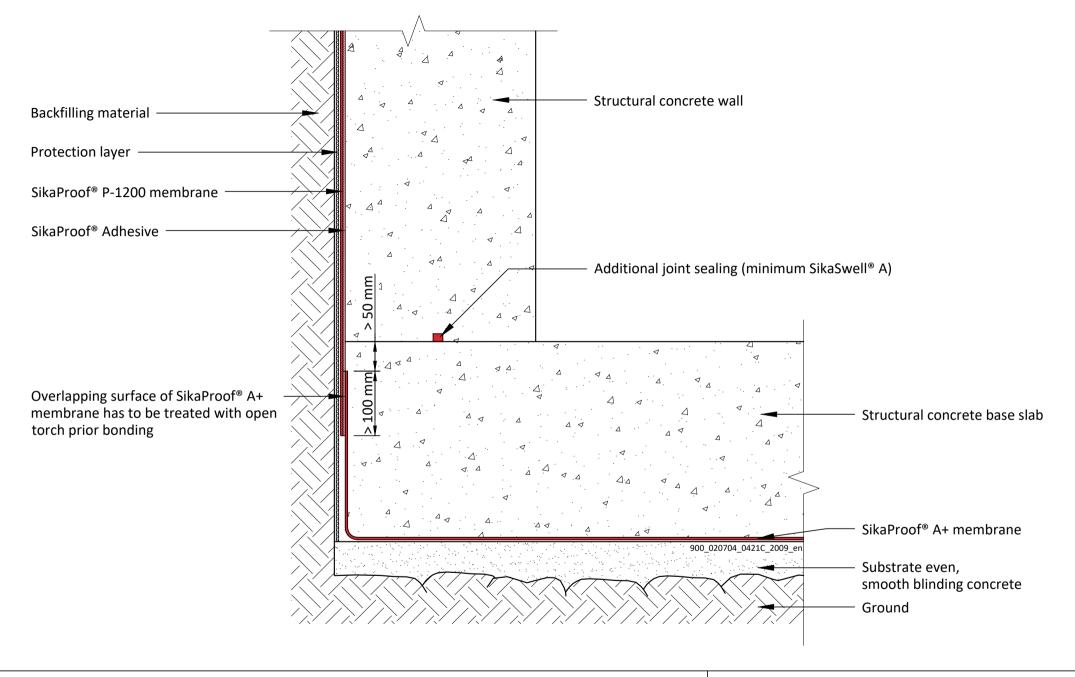

SikaProof® A+ TRANSITION WALL TO ROOF SLAB

With SikaProof® P-1201 in-situ adhered post-applied system

900\_020704\_0419C\_2009\_en September 2020

SikaProof® A+ TRANSITION BASE SLAB TO WALL

With SikaProof® P-1201 in-situ adhered post-applied system

900\_020704\_0421C\_2009\_en September 2020

SikaProof® A+
TRANSITION BASE SLAB TO WALL WITH TOE
With SikaProof® P-1201 in-situ adhered post-applied system

900\_020704\_0422C\_2009\_en September 2020

SikaProof® A+ TRANSITION BASE SLAB TO WALL With SikaProof® Sandwich Tape 900\_020704\_0423C\_2009\_en September 2020