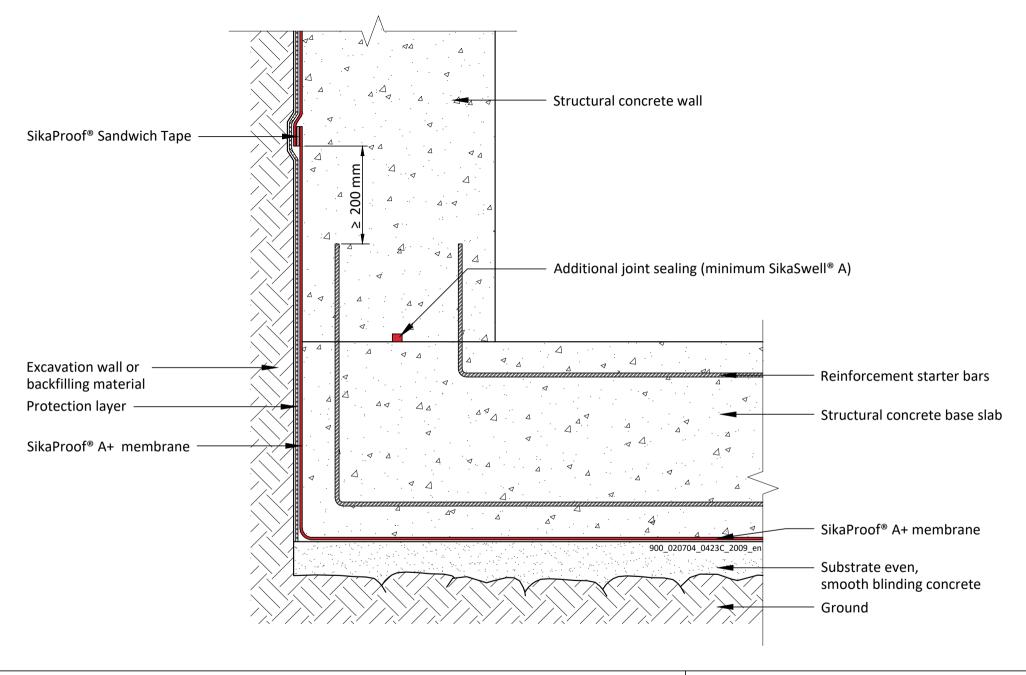

900\_020704\_0421C\_2009\_en September 2020

SikaProof® A+
TRANSITION BASE SLAB TO WALL WITH TOE
With SikaProof® P-1201 in-situ adhered post-applied system

900\_020704\_0422C\_2009\_en September 2020

SikaProof® A+ TRANSITION BASE SLAB TO WALL With SikaProof® Sandwich Tape 900\_020704\_0423C\_2009\_en September 2020