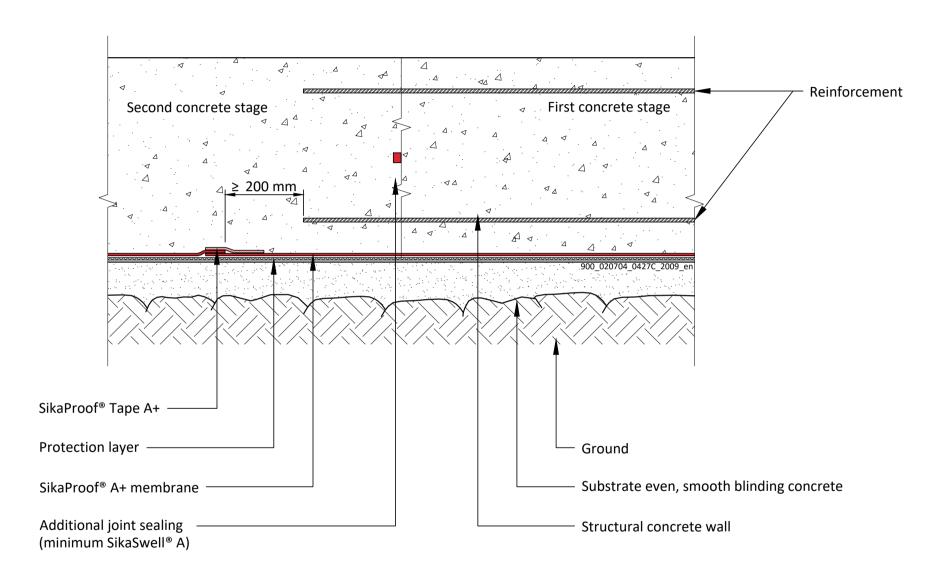

## SikaProof® A+ CONSTRUCTION JOINT

For concrete stage wall with SikaProof® Tape A+

900\_020704\_0427C\_2009\_en September 2020

SikaProof® A+ EXPANSION JOINT With Sika Waterbar® 900\_020704\_0412C\_2009\_en September 2020