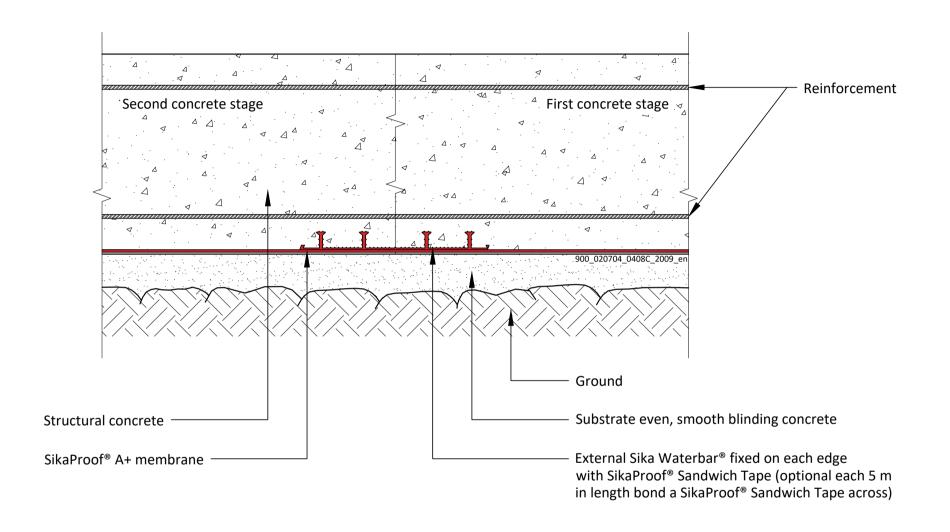

## SikaProof® A+ CONSTRUCTION JOINT

For concrete stage wall with SikaProof® Sandwich Tape

900\_020704\_0407C\_2009\_en September 2020

SikaProof® A+ CONSTRUCTION JOINT With external Sika Waterbar® 900\_020704\_0408C\_2009\_en September 2020