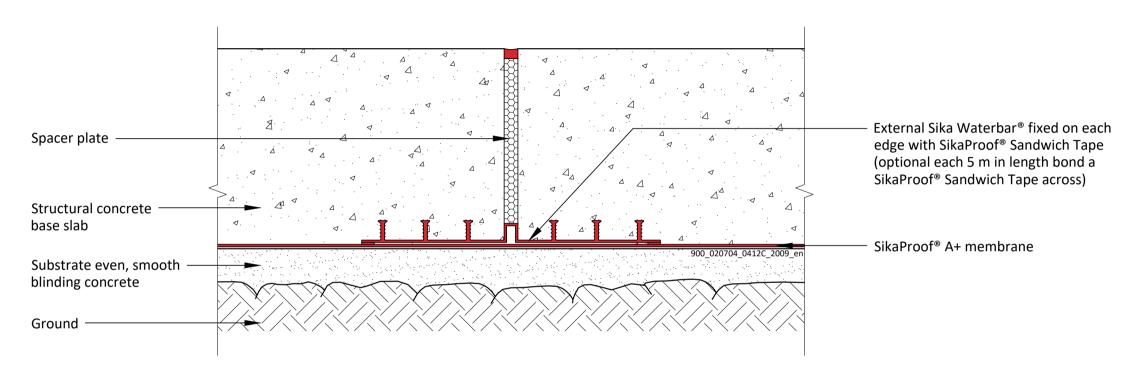

## SikaProof® A+ CONSTRUCTION JOINT

For concrete stage wall with SikaProof® Tape A+

900\_020704\_0427C\_2009\_en September 2020

SikaProof® A+ EXPANSION JOINT With Sika Waterbar® 900\_020704\_0412C\_2009\_en September 2020