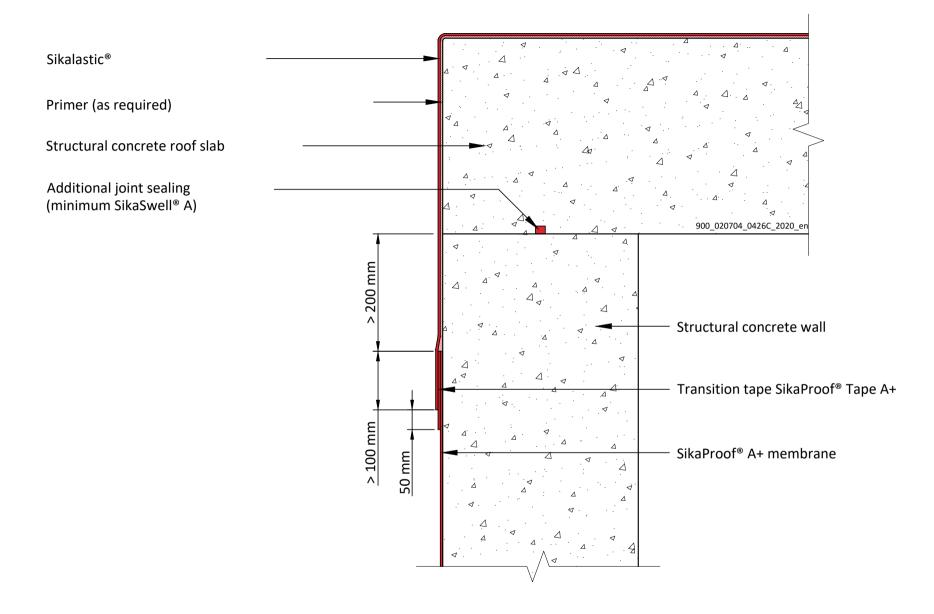

SikaProof® A+
TRANSITION BASE SLAB TO WALL
With Sikalastic® liquid-applied membrane systems

900\_020704\_0425C\_2009\_en September 2020

SikaProof® A+ TRANSITION WALL TO ROOF SLAB

With Sikalastic® liquid-applied membrane systems

900\_020704\_0426C\_2020\_en September 2020

SikaProof® A+
TRANSITION BASE SLAB TO WALL
With SikaProof® Tape A+

900\_020704\_0428C\_2009\_en September 2020

SikaProof® A+ TRANSITION BASE SLAB TO WALL Shotcrete Blinding with SikaProof® Tape A+ 900\_020704\_0652C\_2009\_en September 2020