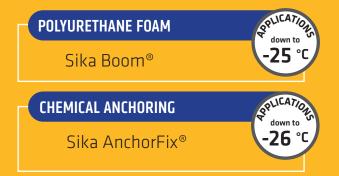

## COLD CONDITION WORKS

| PRODUCT CATEGORY- Ready-to-use products                                                                                                                             | Use                                                                                                                                                                                                                                                                                                                                | Application<br>Temperatures |
|---------------------------------------------------------------------------------------------------------------------------------------------------------------------|------------------------------------------------------------------------------------------------------------------------------------------------------------------------------------------------------------------------------------------------------------------------------------------------------------------------------------|-----------------------------|
| HARDENING ACCELERATOR                                                                                                                                               |                                                                                                                                                                                                                                                                                                                                    |                             |
| Sikacem <sup>®</sup> Accelerator<br>Additive (chloride-free) for cementitious Sika <sup>®</sup> mortars, concretes and grouts.                                      | Mixed with <b>SikaTop®</b> and <b>Sika MonoTop®</b> mortars, <b>Sikacrete®</b> concretes, <b>SikaGrout®</b> grouts to allow application at low temperatures for accelerated hardening (without affecting initial workability). LIQUID ADMIXTURE                                                                                    | Down to -5 °C               |
| CONCRETE REPAIR MORTARS WITH CORROSION INHIBITOR (CEMENTITIOUS)                                                                                                     |                                                                                                                                                                                                                                                                                                                                    |                             |
| Sika MonoTop <sup>®</sup> -622 F / -623 F (+ Sikacem <sup>®</sup> Accelerator)<br>One-component, fibre-reinforced polymer-modified mortars.                         | Horizontal, vertical or overhead (Sika MonoTop®-623 F) repairs from 3 to 50 mm in depth per layer. <b>TROWEL GRADE</b>                                                                                                                                                                                                             | Down to 0 °C                |
| Sikacrete <sup>®</sup> -08 SCC (+ Sikacem <sup>®</sup> Accelerator)<br>Self-compacting concrete (SCC) based on Sika <sup>®</sup> ViscoCrete <sup>®</sup> technology | Partial or full depth structural repairs, suitable for horizontal/vertical/overhead applications (formed). May be pumped or<br>poured. Application thickenesses ranging from 25 to 450 mm. <b>HIGHLY FLOWABLE / HIGH BOND STRENGTH</b>                                                                                             | Down to -5 °C               |
| Sikacrete <sup>®</sup> -211 Flow PLUS (+ Sikacem <sup>®</sup> Accelerator)<br>Cementitious, silica fume-modified concrete mix with corrosion inhibitor.             | Partial or full depth structural repairs, suitable for horizontal surfaces or formed applications (exceeding 25 mm)<br>PUMPABLE / POURABLE / EASY TO FINISH                                                                                                                                                                        | Down to -5 °C               |
| CONCRETE                                                                                                                                                            |                                                                                                                                                                                                                                                                                                                                    |                             |
| Sakrete™ Fast Set<br>Pre-blended, fast-setting, high strength, concrete material                                                                                    | Concrete overlays and repairs. Construction of concrete footings, pavements, slabs, steps and patios. Fixing posts and poles (terraces, fighting, etc.) RAPID SETTING                                                                                                                                                              | Down to 5 °C                |
| FLOWABLE CEMENTITIOUS GROUTS                                                                                                                                        |                                                                                                                                                                                                                                                                                                                                    |                             |
| SikaGrout®-212/-212 HP (w/silica fume) (+ Sikacem® Accelerator)<br>Non-shrink, non-metallic, chloride-free, structural grout.                                       | Base plates, anchor bolts, bridge bearings. DRY PACK / FLOWABLE AND FLUID CONSISTENCIES                                                                                                                                                                                                                                            | Down to 0 °C                |
| CHEMICAL ANCHORING GELS                                                                                                                                             |                                                                                                                                                                                                                                                                                                                                    |                             |
| Sika AnchorFix <sup>®</sup> -2+ Arctic<br>Hybrid (epoxy acrylate), fast curing anchoring adhesive for cold climate conditions.                                      | Anchoring of rebars, threaded rods, bolts and special fastening systems in concrete, brick, masonry structures, solid rock, natural stone. SOLVENT- AND STYRENE-FREE / HIGH EARLY STRENGTH                                                                                                                                         | Down to -26 °C              |
| Sika AnchorFix®-2020<br>High performance, professional-grade anchoring adhesive.                                                                                    | Anchoring of rebar or threaded rods in concrete, masonry elements (solid/hollow), voided stone & rock and hard natural stone. Suitable for medium and heavy loads in structural & non-structural applications. STYRENE-FREE / RAPID SETTING                                                                                        | Down to -10 °C              |
| WATER-REPELLING SEALERS (CLEAR)                                                                                                                                     |                                                                                                                                                                                                                                                                                                                                    |                             |
| <b>Sikagard® SN-40 Lo-VOC</b><br>One-component, 40 % active ingredients, solvent-based, clear, silane sealer.                                                       | Horizontal and vertical concrete and masonry to resist damp and freeze thaw damage. DURABLE / CLEAR / ALLOWS TREATED SURFACES TO 'BREATHE'                                                                                                                                                                                         | Down to -10 °C              |
| Sikagard <sup>®</sup> SN-100<br>One-component, 100 % active ingredients and solvent-based, clear silane sealer.                                                     | Parking garages, ramps, bridge decks and abutments. HYDROPHOBIC / CLEAR / DEEP PENETRATION IN THE SUBSTRATE                                                                                                                                                                                                                        | Down to -10 °C              |
| LOW EXPANSION POLYURETHANE FOAMS                                                                                                                                    |                                                                                                                                                                                                                                                                                                                                    |                             |
| Sika Boom® AS<br>One-component, low expansion, CFC-free and all-season polyurethane foam.                                                                           | Installation of window and door frames, filling gaps and voids, sealing out dust, noise and draft, filling of penetration in walls, air sealing and insulating. LOW-EXPANSION FOAM / MULTIPURPOSE                                                                                                                                  | Down to -12 °C              |
| Sika Boom® AS-PRO<br>One-component, all season, gun-applied, polyurethane expansion foam.                                                                           | Sealing gaps, cracks and joints. Insulating around windows and doors. General insulating and sealing of pipe penetrations and formwork. LOW-EXPANSION FOAM / MULTIPURPOSE                                                                                                                                                          | Down to -12 °C              |
| Sika Boom <sup>®</sup> ARCTIC<br>One-component, gun-applied polyurethane expansion foam - Special formulation<br>for extreme cold conditions.                       | Sealing gaps, cracks and joints. Insulating around windows and doors. General insulating and sealing of pipe penetrations<br>and formwork on the jobsite. Ideal for winter applications and work in temperature-controlled environments (refrigerated<br>warehouses, commercial freezers, etc.). LOW EXPANSION FOAM / MULTIPURPOSE | Down to -25 °C              |
| ASPHALT REPAIR MATERIAL                                                                                                                                             |                                                                                                                                                                                                                                                                                                                                    |                             |
| King® Asphalt-20<br>High performance, cold mix asphalt for applications at low temperatures -<br>Composed of more than 75 % reclaimed materials.                    | Repairing potholes, trenches, curbs and indoor/outdoor parking areas in cold, wet weather. Ideal for road maintenance programs (spot repairs) and high volume work including water main breaks and other emergency asphalt work in winter.<br>EXCELLENT WORKABILITY & BOND IN DAMP CONDITIONS / HIGHLY STABLE                      | Down to -20 °C              |
| Please refer to the specific Product Data Sheets for complete information.                                                                                          |                                                                                                                                                                                                                                                                                                                                    |                             |