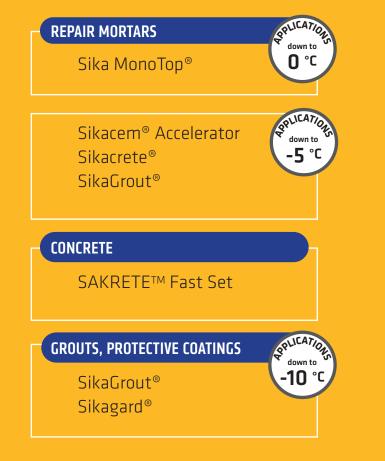

## COLD CONDITION WORKS

| PRODUCT CATEGORY- Ready-to-use products                                                                                                                             | Use                                                                                                                                                                                                                                                                                                                                | Application<br>Temperatures |
|---------------------------------------------------------------------------------------------------------------------------------------------------------------------|------------------------------------------------------------------------------------------------------------------------------------------------------------------------------------------------------------------------------------------------------------------------------------------------------------------------------------|-----------------------------|
| HARDENING ACCELERATOR                                                                                                                                               |                                                                                                                                                                                                                                                                                                                                    |                             |
| Sikacem <sup>®</sup> Accelerator<br>Additive (chloride-free) for cementitious Sika <sup>®</sup> mortars, concretes and grouts.                                      | Mixed with <b>SikaTop®</b> and <b>Sika MonoTop®</b> mortars, <b>Sikacrete®</b> concretes, <b>SikaGrout®</b> grouts to allow application at low temperatures for accelerated hardening (without affecting initial workability). LIQUID ADMIXTURE                                                                                    | Down to -5 °C               |
| CONCRETE REPAIR MORTARS WITH CORROSION INHIBITOR (CEMENTITIOUS)                                                                                                     |                                                                                                                                                                                                                                                                                                                                    |                             |
| Sika MonoTop <sup>®</sup> -622 F / -623 F (+ Sikacem <sup>®</sup> Accelerator)<br>One-component, fibre-reinforced polymer-modified mortars.                         | Horizontal, vertical or overhead (Sika MonoTop®-623 F) repairs from 3 to 50 mm in depth per layer. <b>TROWEL GRADE</b>                                                                                                                                                                                                             | Down to 0 °C                |
| Sikacrete <sup>®</sup> -08 SCC (+ Sikacem <sup>®</sup> Accelerator)<br>Self-compacting concrete (SCC) based on Sika <sup>®</sup> ViscoCrete <sup>®</sup> technology | Partial or full depth structural repairs, suitable for horizontal/vertical/overhead applications (formed). May be pumped or<br>poured. Application thickenesses ranging from 25 to 450 mm. <b>HIGHLY FLOWABLE / HIGH BOND STRENGTH</b>                                                                                             | Down to -5 °C               |
| Sikacrete <sup>®</sup> -211 Flow PLUS (+ Sikacem <sup>®</sup> Accelerator)<br>Cementitious, silica fume-modified concrete mix with corrosion inhibitor.             | Partial or full depth structural repairs, suitable for horizontal surfaces or formed applications (exceeding 25 mm)<br>PUMPABLE / POURABLE / EASY TO FINISH                                                                                                                                                                        | Down to -5 °C               |
| CONCRETE                                                                                                                                                            |                                                                                                                                                                                                                                                                                                                                    |                             |
| Sakrete™ Fast Set<br>Pre-blended, fast-setting, high strength, concrete material                                                                                    | Concrete overlays and repairs. Construction of concrete footings, pavements, slabs, steps and patios. Fixing posts and poles (terraces, fighting, etc.) RAPID SETTING                                                                                                                                                              | Down to 5 °C                |
| FLOWABLE CEMENTITIOUS GROUTS                                                                                                                                        |                                                                                                                                                                                                                                                                                                                                    |                             |
| SikaGrout®-212/-212 HP (w/silica fume) (+ Sikacem® Accelerator)<br>Non-shrink, non-metallic, chloride-free, structural grout.                                       | Base plates, anchor bolts, bridge bearings. DRY PACK / FLOWABLE AND FLUID CONSISTENCIES                                                                                                                                                                                                                                            | Down to 0 °C                |
| CHEMICAL ANCHORING GELS                                                                                                                                             |                                                                                                                                                                                                                                                                                                                                    |                             |
| Sika AnchorFix <sup>®</sup> -2+ Arctic<br>Hybrid (epoxy acrylate), fast curing anchoring adhesive for cold climate conditions.                                      | Anchoring of rebars, threaded rods, bolts and special fastening systems in concrete, brick, masonry structures, solid rock, natural stone. SOLVENT- AND STYRENE-FREE / HIGH EARLY STRENGTH                                                                                                                                         | Down to -26 °C              |
| Sika AnchorFix®-2020<br>High performance, professional-grade anchoring adhesive.                                                                                    | Anchoring of rebar or threaded rods in concrete, masonry elements (solid/hollow), voided stone & rock and hard natural stone. Suitable for medium and heavy loads in structural & non-structural applications. STYRENE-FREE / RAPID SETTING                                                                                        | Down to -10 °C              |
| WATER-REPELLING SEALERS (CLEAR)                                                                                                                                     |                                                                                                                                                                                                                                                                                                                                    |                             |
| <b>Sikagard® SN-40 Lo-VOC</b><br>One-component, 40 % active ingredients, solvent-based, clear, silane sealer.                                                       | Horizontal and vertical concrete and masonry to resist damp and freeze thaw damage. DURABLE / CLEAR / ALLOWS TREATED SURFACES TO 'BREATHE'                                                                                                                                                                                         | Down to -10 °C              |
| Sikagard <sup>®</sup> SN-100<br>One-component, 100 % active ingredients and solvent-based, clear silane sealer.                                                     | Parking garages, ramps, bridge decks and abutments. HYDROPHOBIC / CLEAR / DEEP PENETRATION IN THE SUBSTRATE                                                                                                                                                                                                                        | Down to -10 °C              |
| LOW EXPANSION POLYURETHANE FOAMS                                                                                                                                    |                                                                                                                                                                                                                                                                                                                                    |                             |
| Sika Boom® AS<br>One-component, low expansion, CFC-free and all-season polyurethane foam.                                                                           | Installation of window and door frames, filling gaps and voids, sealing out dust, noise and draft, filling of penetration in walls, air sealing and insulating. LOW-EXPANSION FOAM / MULTIPURPOSE                                                                                                                                  | Down to -12 °C              |
| Sika Boom® AS-PRO<br>One-component, all season, gun-applied, polyurethane expansion foam.                                                                           | Sealing gaps, cracks and joints. Insulating around windows and doors. General insulating and sealing of pipe penetrations and formwork. LOW-EXPANSION FOAM / MULTIPURPOSE                                                                                                                                                          | Down to -12 °C              |
| Sika Boom <sup>®</sup> ARCTIC<br>One-component, gun-applied polyurethane expansion foam - Special formulation<br>for extreme cold conditions.                       | Sealing gaps, cracks and joints. Insulating around windows and doors. General insulating and sealing of pipe penetrations<br>and formwork on the jobsite. Ideal for winter applications and work in temperature-controlled environments (refrigerated<br>warehouses, commercial freezers, etc.). LOW EXPANSION FOAM / MULTIPURPOSE | Down to -25 °C              |
| ASPHALT REPAIR MATERIAL                                                                                                                                             |                                                                                                                                                                                                                                                                                                                                    |                             |
| King® Asphalt-20<br>High performance, cold mix asphalt for applications at low temperatures -<br>Composed of more than 75 % reclaimed materials.                    | Repairing potholes, trenches, curbs and indoor/outdoor parking areas in cold, wet weather. Ideal for road maintenance programs (spot repairs) and high volume work including water main breaks and other emergency asphalt work in winter.<br>EXCELLENT WORKABILITY & BOND IN DAMP CONDITIONS / HIGHLY STABLE                      | Down to -20 °C              |
| Please refer to the specific Product Data Sheets for complete information.                                                                                          |                                                                                                                                                                                                                                                                                                                                    |                             |