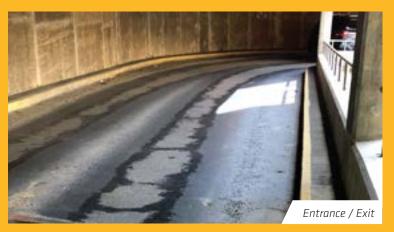

## **SINGLE DAY RAPID INSTALLATION**

- Full system install and return-to-service within 5 hours
- Minimize contractor days on site
- Reduce parking revenue losses and user disruption