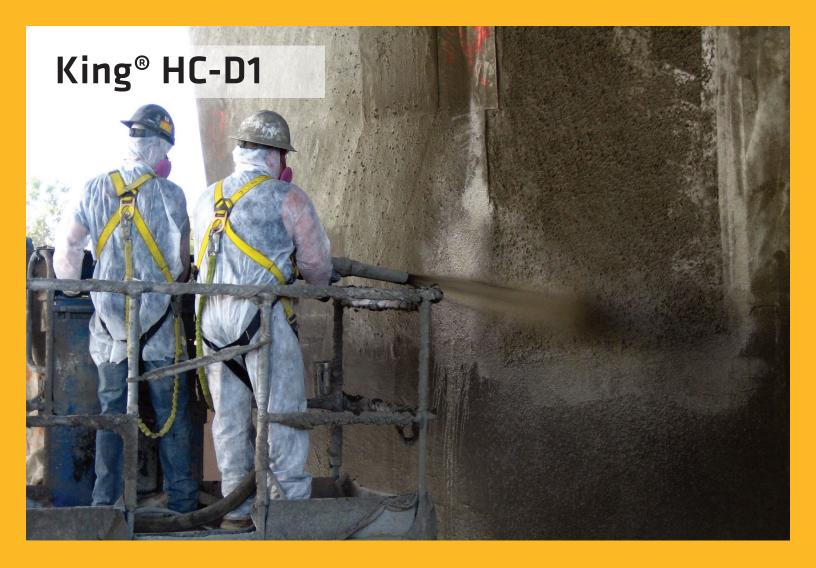

**King® HC-D1** is a shotcrete mix for dry process application. King® HC-D1 is a pre-mixed, factory bagged material for optimum quality and formulated to be compatible with existing concrete substrates, provide very high resistance to cracking and achieve durable repairs over time.

## WHERE TO USE

King® HC-D1 can be used for the rehabilitation of a wide range of concrete structures such as: bridges, viaducts, dams, reservoirs, road, rail and subways tunnels, marine structures, parking garage ramps, etc.above grade, and below grade concrete