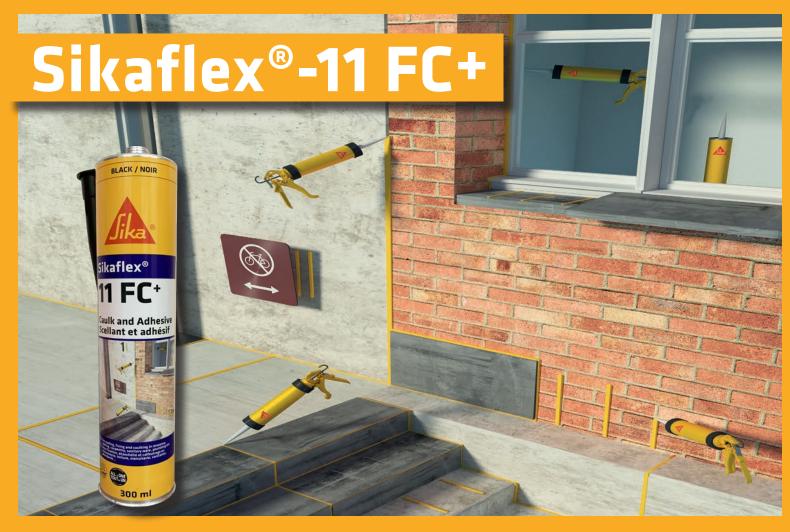

## **ONE PRODUCT, MANY APPLICATIONS!**

**Sikaflex®-11 FC+** is a one-component, elastic, and highly adhesive sealant.

## **USES**

- Exterior and interior sealing and joints
- General bonding application requiring high bonding strength
- Filling cracks and crevices

## **ADVANTAGES**

- Movement capacity of ± 35 %
- Easy to apply
- Solvent-free
- Good mechanical and weathering resistance (maintains its caracteristic from -40 °C to +80 °C)

For more information, contact your Sika Representative at 1-800-933-7452.