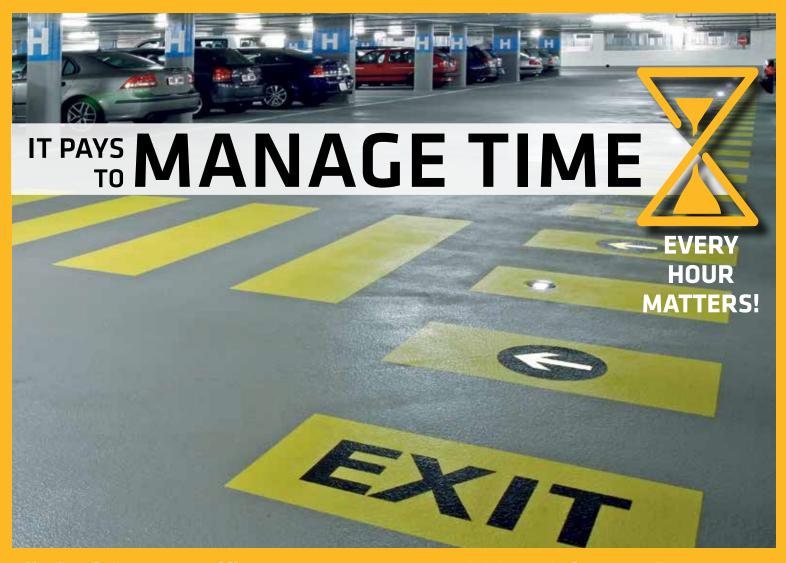

**Sikalastic®-3900 Traffic Systems** are now available with **fast-setting** components that will accommodate a shorter installation window!

## **NEW FAST-SETTING (FS) COMPONENTS**

- **Sikalastic®-120 FS Primer:** quickly seals the concrete substrate and allows the **Sikalastic®-390 Membrane** (elastomeric membrane layer) to be applied the same day.
- **Sikalastic®-220 FS:** Accepts subsequent coats and traffic service in half the time of traditional wear courses and topcoats.

## WHAT DOES THIS MEAN?

- Get your garage back in service faster and minimize shutdown costs
- Keep your project on track and on schedule, thanks to FS components

We offer a wide selection of RAL colours to help you bring parking garage floors to life.