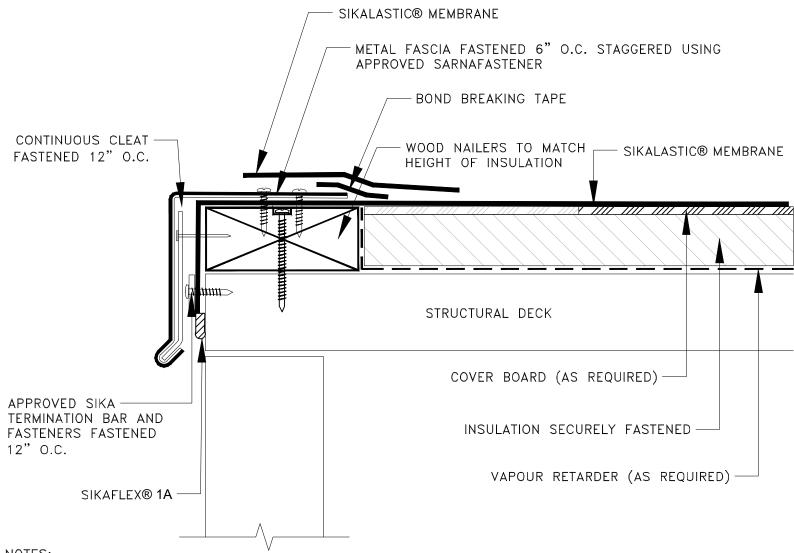

## NOTES:

- 1) WOOD NAILERS OR WOOD BLOCKING FOR PENETRATIONS, CURBS, OR SNOW PROTECTION SYSTEMS SHALL BE INSTALLED PRIOR TO THE INSTALLATION OF THE ROOF MEMBRANE WHENEVER POSSIBLE.
- 2) VAPOUR RETARDER SHALL BE SEALED AT ALL SEAMS, PERIMETER AND PENETRATIONS.
- 3) CONTINUOUS CLEAT IS REQUIRED IF FACE DIMENSION OF FASCIA EXCEEDS 3".
- 4) FACE DIMENSION OF FASCIA SHALL BE A MINIMUM OF 3" OR AS OTHERWISE REQUIRED TO EXTEND A MINIMUM OF 1-1/2" BELOW BOTTOM OF WOOD NAILER.
- 5) THE HORIZONTAL FLANGE OF FASCIA SHALL BE A MINIMUM OF 4" WIDE.
- 6) FASCIA MY BE FORMED WITH A OPTIONAL WATER DAM/GRAVEL STOP.
- 7) SCREWS USED TO ATTACH EITHER THE CONTINUOUS CLEAT OR FASCIA SHALL PENETRATE THE NAILER A A MINIMUM OF 1".
- 8) SEALANT IS A MAINTENANCE ITEM AND IS NOT COVERED UNDER THE ROOFPRO WARRANTY.