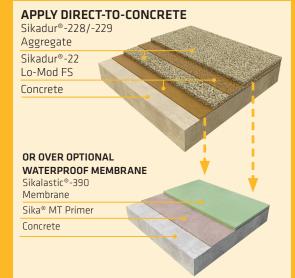

## Sikadur®-22 Lo-Mod FS with Sikadur®-228/-229 Aggregate

Our low-modulus, flexible, **epoxy binder** with hard trap rock **aggregates**, creates durable surfacing and waterproofing systems for parking and bridge decks.

- Extra heavy duty traffic wear course
- High friction, slip resistance
- Light weight surfacing
- Optional use with Sikalastic® deck membrane systems
- Fast installation, minimize traffic downtime