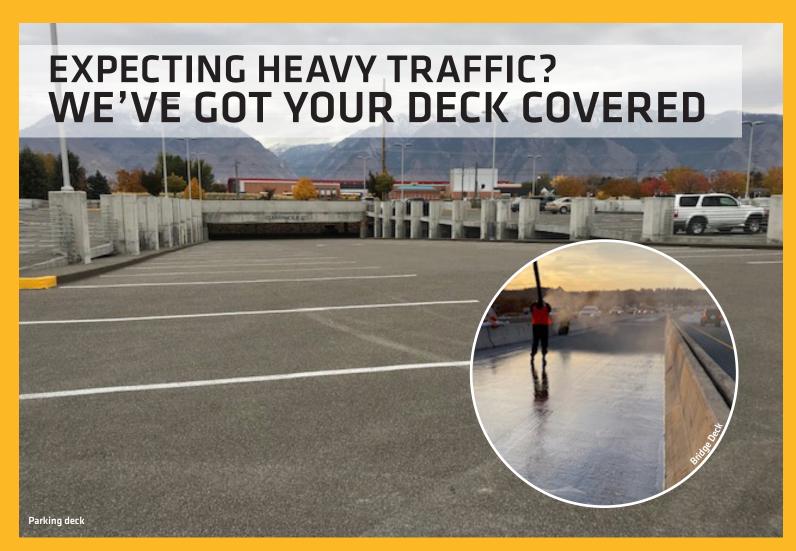

## Sikadur®-22 Lo-Mod FS with Sikadur®-228/-229 Aggregate

Our low-modulus, flexible, **epoxy binder** with hard trap rock **aggregates**, creates durable surfacing and waterproofing systems for parking and bridge decks.

- Extra heavy duty traffic wear course
- High friction, slip resistance
- Light weight surfacing
- Optional use with Sikalastic® deck membrane systems
- Fast installation, minimize traffic downtime