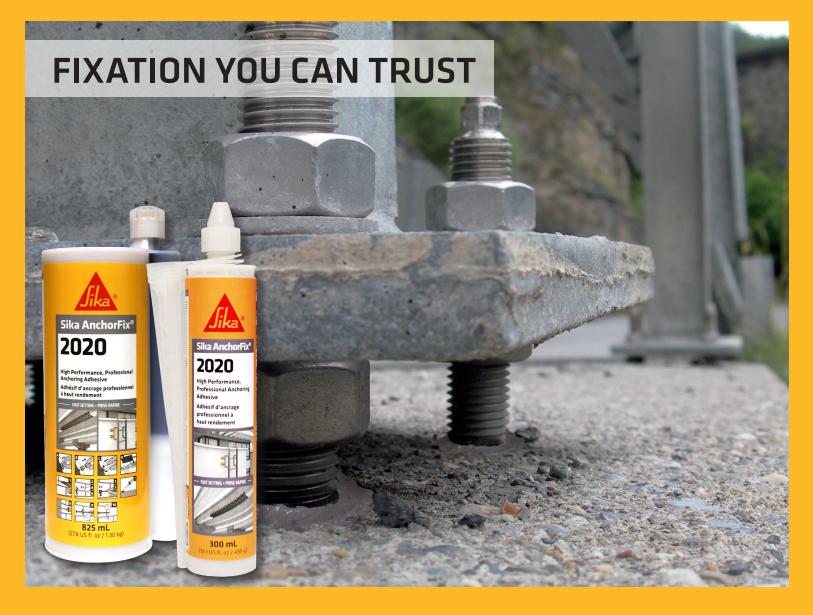

**Sika AnchorFix®-2020** is a two-component epoxy-acrylate resin-based anchoring adhesive, free from solvents and styrene. It ensures a high initial strength, even at temperatures as low as -10 °C (14 °F), for medium to heavy loads in various construction materials

## ADVANTAGES

- USES
- Anchoring of rebar and threaded rods
- Structural and non-structural applications
- Effective even under challenging conditions

Learn more

Our most current General Sales Conditions shall apply. Please consult the most current local Product Data Sheet prior to any use.

Rapid curing, even at temperatures

Applicable to both cracked and

as low as  $-10 \degree C (14 \degree F)$ 

Suitable for high loads

non-cracked concrete

Sika Canada Inc. Head Office 601 Delmar Avenue Pointe-Claire, Quebec H9R 4A9 Other locations Boisbriand (QC) Brantford; Cambridge; Sudbury; Toronto (ON) Edmonton (AB) Surrey (BC)