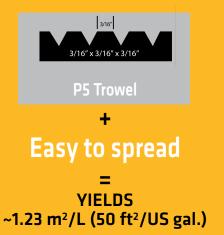

SikaBond<sup>®</sup> adhesion

Superior trowelability

Better coverage

Excellent ridge height