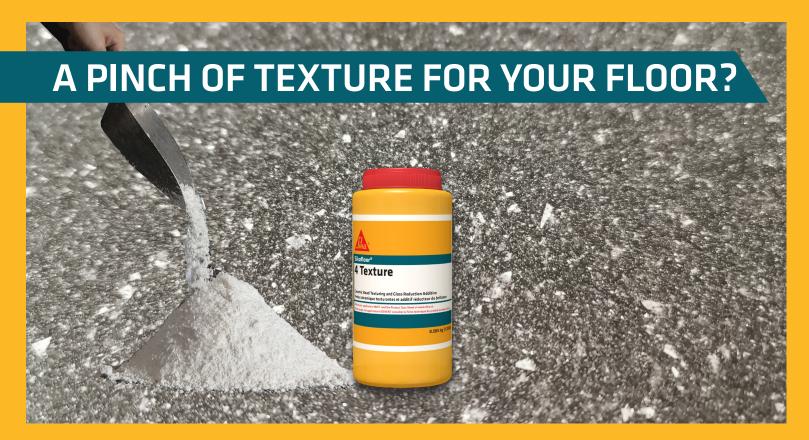

## **NEW TEXTURING BEADS!**

## Sikafloor®-4 Texture

**Sikafloor®-4 Texture** is a finely graded, spherical shaped ceramic bead texturing agent that is easily dispersed during the mixing process into Sikafloor®-315 N, Sikafloor®-316 N and Sikafloor® Duochem-942 polyurethane top coats.

## **ADVANTAGES**

- Improve surface scratch and mar resistance
- High wear resistance to heavy foot traffic and rubber wheeled carts
- Reduce the reflective gloss level
- Meets the requirements of CFIA and USDA for use in food plants
- Increase dynamic coefficient of friction (DCOF)
- Easy to clean and maintain
- Contains no crystalline silica
- Higher abrasion resistance than common quartz aggregates