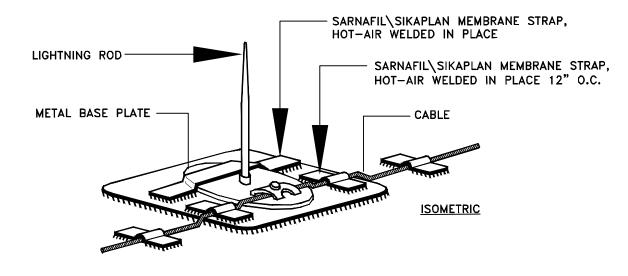

## **NOTES:**

**BUILDING TRUST** 

- 1) EXISTING CABLE SHALL BE CLEANED FREE OF ASPHALT CONTAMINATION AS REQUIRED PRIOR TO REINSTALLATION.
- 2) IF ASPHALT CONTAMINATION CAN NOT BE CLEANED, SIKA SARNAFIL REQUIRES A CONTINUOUS LAYER OF G459 FLASHING UNDER LOCATION OF CABLE. HOT-AIR WELDED IN-PLACE.
- 3) NEW OR EXISTING WOOD NAILERS SHALL BE ATTACHED ACCORDING TO THE DESIGNER OF RECORD., THE NATIONAL BUILDING CODE OF CANADA, LOCAL CODE, OR INSURANCE REQUIREMENTS, WHICHEVER IS MORE STRINGENT.
- 4) ADDITIONAL PROTECTION FOR THE SIKA SARNAFIL MEMBRANE MAY BE REQUIRED WITH ADDITIONAL PROTECTION LAYERS.
- 5) SIKA SARNAFIL IS NOT RESPONSIBLE FOR LIGHTNING DAMAGE TO SARNAFIL ROOF.

LIGHTNING ROD **SLOPED ROOFS** 

CAN 7-8B

SCALE: DATE:

N.T.S.

800-933-7452 CAN 6/22

DETAIL NAME:

AS A MANUFACTURER OF CONSTRUCTION PRODUCTS, SIKA CANADA INC. (SIKA) PROVIDES GENERIC DETAILS AS A GENERAL GUIDE FOR INFORMATION PURPOSES ONLY. SIKA MAY REVIEW DETAILS PREPARED BY THE CONSULTANT, ARCHITECT, ENGINEER AND/OR DESIGN PROFESSIONAL FOR PROJECT. THE GENERIC DETAILS AND/OR REVIEW OF DETIALS ARE NOT CONSTRUED AS APPROVAL OF DETAILS BY SIKA AND IS NOT BEING CONDUCTED IN LIEU OF SOUND CONSULTANT, ARCHITECT, ENGINEER AND/OR DESIGN PROFESSIONAL PRACTICES AND JUDGEMENT AND SHOULD NOT BE RELIED UPON FOR THAT PURPOSE, SIKA ASSUMES NO LIABILITY WITH RESPECT TO THE DESIGN OF THE ROOFING SYSTEM. THE CONSULTANT, ARCHITECT, ENGINEER