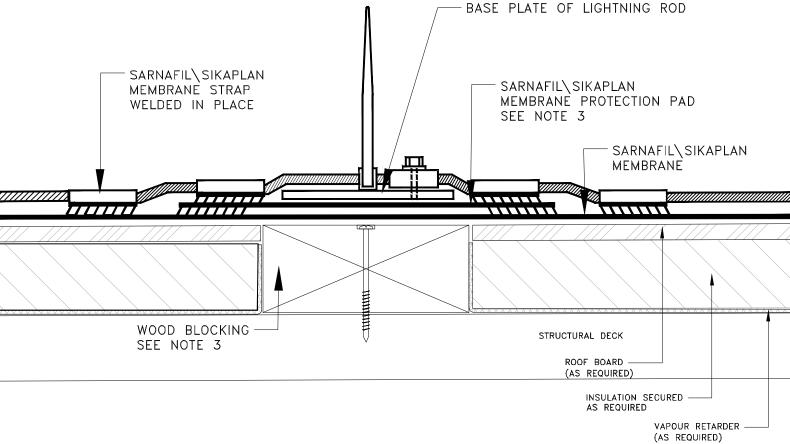

## **NOTES:**

**BUILDING TRUST** 

- 1) EXISTING CABLE SHALL BE CLEANED FREE OF ASPHALT CONTAMINATION AS REQUIRED PRIOR TO REINSTALLATION.
- 2) IF ASPHALT CONTAMINATION CAN NOT BE CLEANED, SIKA SARNAFIL REQUIRES A CONTINUOUS LAYER OF G459 FLASHING UNDER LOCATION OF CABLE. HOT-AIR WELDED IN-PLACE.
- 3) NEW OR EXISTING WOOD NAILERS SHALL BE ATTACHED ACCORDING TO THE DESIGNER OF RECORD., THE NATIONAL BUILDING CODE OF CANADA, LOCAL CODE, OR INSURANCE REQUIREMENTS, WHICHEVER IS MORE STRINGENT.
- 4) ADDITIONAL PROTECTION FOR THE SIKA SARNAFIL MEMBRANE MAY BE REQUIRED WITH ADDITIONAL PROTECTION LAYERS.
- 5) SIKA SARNAFIL IS NOT RESPONSIBLE FOR LIGHTNING DAMAGE TO SARNAFIL ROOF.

LIGHTNING ROD **SLOPED ROOFS** 

CAN 7-8B

SCALE: DATE:

N.T.S.

800-933-7452 CAN 6/22

DETAIL NAME:

AS A MANUFACTURER OF CONSTRUCTION PRODUCTS, SIKA CANADA INC. (SIKA) PROVIDES GENERIC DETAILS AS A GENERAL GUIDE FOR INFORMATION PURPOSES ONLY. SIKA MAY REVIEW DETAILS PREPARED BY THE CONSULTANT, ARCHITECT, ENGINEER AND/OR DESIGN PROFESSIONAL FOR PROJECT. THE GENERIC DETAILS AND/OR REVIEW OF DETIALS ARE NOT CONSTRUED AS APPROVAL OF DETAILS BY SIKA AND IS NOT BEING CONDUCTED IN LIEU OF SOUND CONSULTANT, ARCHITECT, ENGINEER AND/OR DESIGN PROFESSIONAL PRACTICES AND JUDGEMENT AND SHOULD NOT BE RELIED UPON FOR THAT PURPOSE, SIKA ASSUMES NO LIABILITY WITH RESPECT TO THE DESIGN OF THE ROOFING SYSTEM. THE CONSULTANT, ARCHITECT, ENGINEER