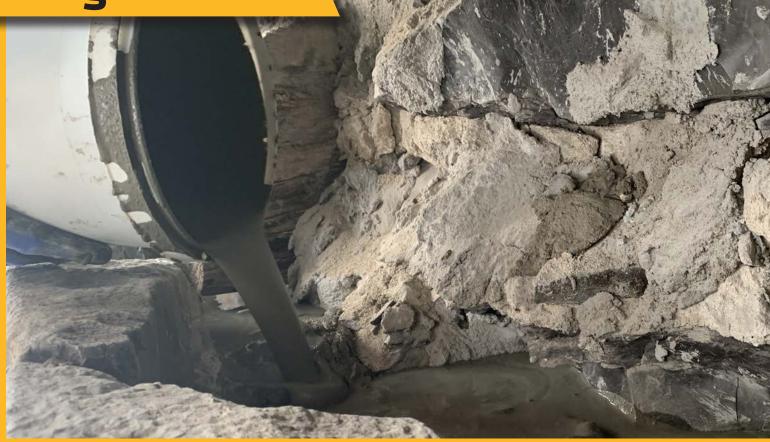

## SIKA'S PRODUCT PORTFOLIO FOR MASONRY RESTORATION IS GROWING...

Discover King<sup>®</sup> RPL-20, a high compressive strength grout specially formulated to fill voids in masonry structures.

## **AREAS OF APPLICATION**

- To consolidate a masonry system affected by movement
- To replace or complement the original mortar and/or grout
- Fills all types of voids in masonry structures
- Can be used in interior and exterior applications