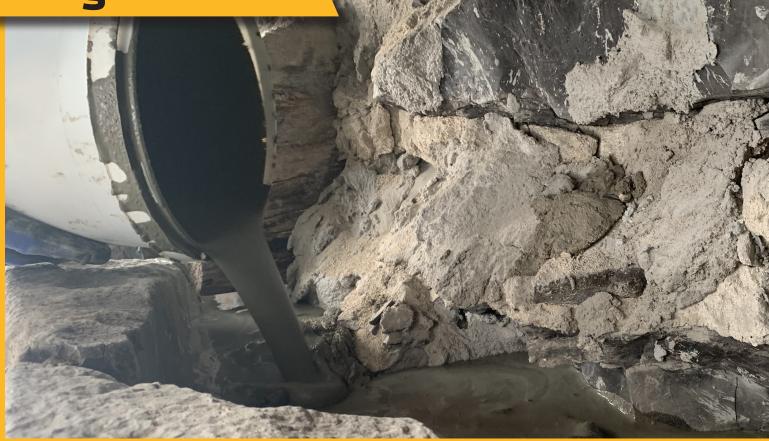

## SIKA'S PRODUCT PORTFOLIO FOR MASONRY RESTORATION IS GROWING...

Discover King<sup>®</sup> RPL-20, a high compressive strength grout specially formulated to fill voids in masonry structures.

## **ADVANTAGES**

- Very high fluidity (10 30 seconds)
- High compressive strength (Minimum of 20 MPa at 28 days)
- Can be pumped or injected by gravity
- Pre-mixed, reduces mixing time and ensures correct proportions and homogeneous mixing throughout the job

## **AREAS OF APPLICATION**

- To consolidate a masonry system affected by movement
- To replace or complement the original mortar and/or grout
- Fills all types of voids in masonry structures
- Can be used in interior and exterior applications