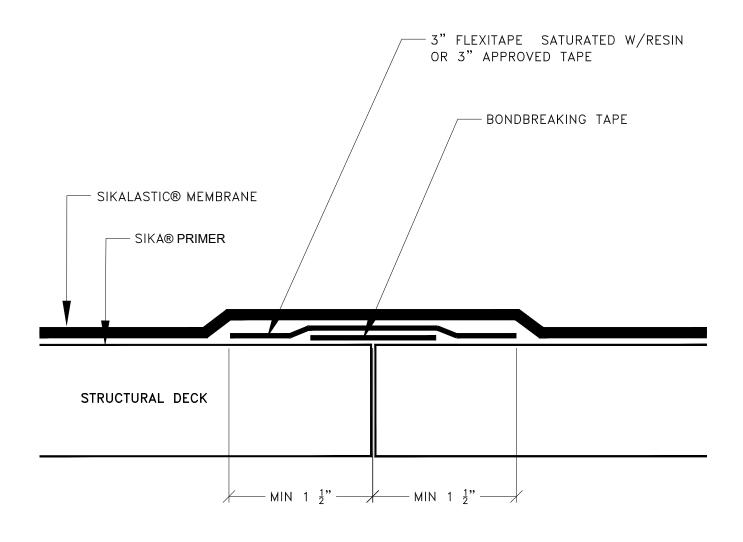

can.sika.com

DETAIL NAME:

MOVING CRACK REPAIR SCALE:

**CONSTRUIRE LA CONFIANCE** 800-933-7452

**BUILDING TRUST** 

N.T.S.

06/22

**LAM C8-3** 