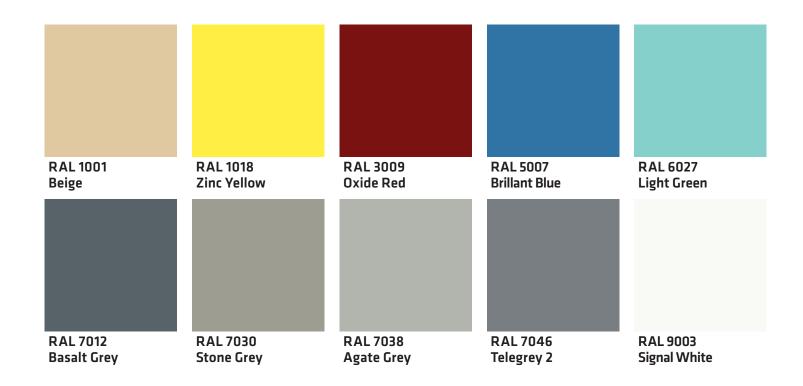

## **REGARDING RAL COLOURS**

Sika's colour production system offers the ultimate flexibility in colour selection: an unlimited choice of colours offered through the Classic RAL Fan, or by supplying Sika with a swatch or substrate sample for colour-matching.

- All colours shown are as accurate as printing methods and computer display screens permit.
- Results may differ due to variances in application technique and gloss levels may vary depending upon product used.
- Final colour selections should be made based upon actual samples.
- Please consult a Sika Technical Sales Representative for detailed advice.