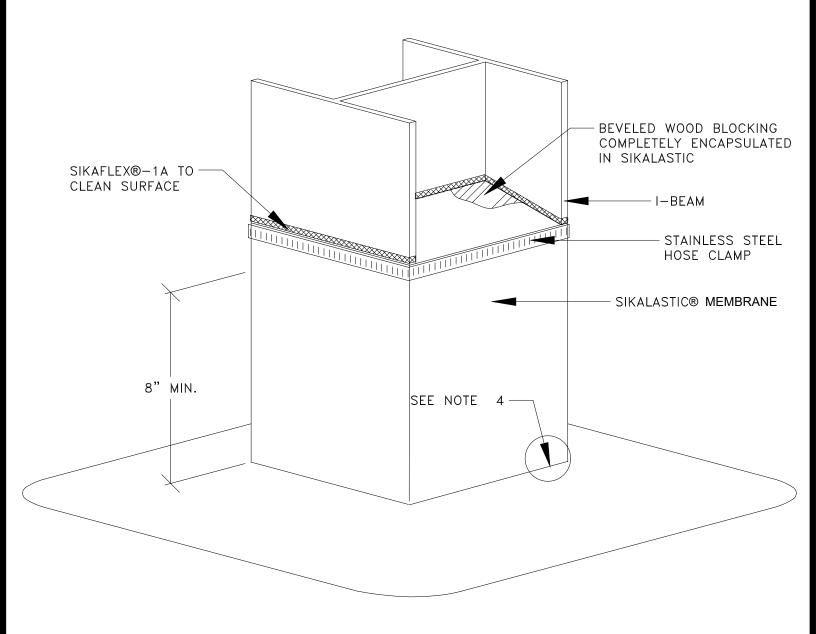

## NOTES:

- 1) I-BEAM MUST BE CLEAN AND FREE OF CONTAMINATION OR LOOSE PARTICLES
- 2) I-BEAM MUST BE PRIMED WITH THE APPROPRIATE PRIMER BEFORE APPLYING SIKALASTIC MEMBRANE
- 3) GAPS AT THE BASE OF THE I-BEAM FLASHING MUST BE FILLED IN PRIOR TO MEMBRANE FLASHING 4) REFER TO LAM CAN 1-0 FOR AN ANGLE TRANSITIONAL WITH CRACKS.
- 5) PAINTERS TAPE OR METAL FOIL TAPE SHALL BE USED AT THE TOP OF THE I-BEAM FLASHING TO ENSURE A UNIFORM FINISH AND WILL BE REMOVED IMMEDIATELY AFTER MEMBRANE APPLICATION
- 6) SEALANT IS A MAINTENANCE ITEM AND IS NOT COVERED UNDER THE ROOFPRO WARRANTY
- 7) NON STRUCTURAL CRACKS MUST BE REPAIRED PRIOR TO SIKALASTIC APPLICATION

|                                                                                                                                                                                                                                                                                                                                                                                                                                                                                                                                                                                                                                                                                                                                                                                                                                                                                                                                                                                                                                                                                                                                                                                                                                                                                                                                                                                                                                                                                                                                                                                                                                                                                                                                                                                                                                                                                                                                                                                                                                                                                                                                              |              | DETAIL NAME:     |             |                            |
|----------------------------------------------------------------------------------------------------------------------------------------------------------------------------------------------------------------------------------------------------------------------------------------------------------------------------------------------------------------------------------------------------------------------------------------------------------------------------------------------------------------------------------------------------------------------------------------------------------------------------------------------------------------------------------------------------------------------------------------------------------------------------------------------------------------------------------------------------------------------------------------------------------------------------------------------------------------------------------------------------------------------------------------------------------------------------------------------------------------------------------------------------------------------------------------------------------------------------------------------------------------------------------------------------------------------------------------------------------------------------------------------------------------------------------------------------------------------------------------------------------------------------------------------------------------------------------------------------------------------------------------------------------------------------------------------------------------------------------------------------------------------------------------------------------------------------------------------------------------------------------------------------------------------------------------------------------------------------------------------------------------------------------------------------------------------------------------------------------------------------------------------|--------------|------------------|-------------|----------------------------|
| BUILDING TRUST<br>CONSTRUIRE LA CONFIANCE<br>800-933-7452                                                                                                                                                                                                                                                                                                                                                                                                                                                                                                                                                                                                                                                                                                                                                                                                                                                                                                                                                                                                                                                                                                                                                                                                                                                                                                                                                                                                                                                                                                                                                                                                                                                                                                                                                                                                                                                                                                                                                                                                                                                                                    | can.sika.com | I-BEAM FLASHING  |             |                            |
|                                                                                                                                                                                                                                                                                                                                                                                                                                                                                                                                                                                                                                                                                                                                                                                                                                                                                                                                                                                                                                                                                                                                                                                                                                                                                                                                                                                                                                                                                                                                                                                                                                                                                                                                                                                                                                                                                                                                                                                                                                                                                                                                              |              | scale:<br>N.T.S. | DATE: 06/22 | DETAIL NO.:<br>LAM CAN 7-6 |
| AS A MANUFACTURER OF CONSTRUCTION PRODUCTS, SIKA CANADA INC. (SIKA) PROVIDES GENERIC DETAILS AS A GENERAL GUIDE FOR INFORMATION PURPOSES ONLY. SIKA MAY REVIEW DETAILS PREPARED BY THE CONSULTANT, ARCHITECT, ENGINEER AND/OR DESIGN PROFESSIONAL<br>FOR A PROJECT SOLELY FOR THE PURPOSE OF DETERMINING IF A SIKA WARRANY MAY BE ISSUED FOR THE PROJECT. THE GENERIC DETAILS AND/OR REVIEW OF DETIALS ARE NOT CONSTRUED AS APPROVAL OF DETAILS BY SIKA AND IS NOT BEING CONDUCTED IN LIEU OF SOUND<br>CONSULTANT, RACHITECT, ENGINEER AND/OR DESIGN PROFESSIONAL PRACTICES AND JUDGEMENT AND SHOULD NOT BE RELIED UPON FOR THAT PURPOSE. SIKA ASSUMEDS NO LIABILITY WITH RESPECT TO THE DESIGN OF THE RODING CONSULTANT, RACHITECT, ENGINEER<br>AND/OR DESIGN PROFESSIONAL FOR A PARTICULAR PROJECT BEARS THE SOLE RESPONSIBILITY FOR THE DESIGN OF THE SYSTEM. THE OLE SIKA ASSUMED SIX ASSUMED AS APPROVAL OF THE RODINGS AND FOR DETERMINING THEIR SUITABILITY FOR A<br>PARTICULAR PROJECT OR APPLICATION. WHILE SIKA PROVIDES GENERAL INSTRUCTION FOR THE INSTALLATION OF ITS MATERIALS, AS WELL AS TRAINING FOR SIKA AUTHORISED APPLICATIONS, DETAILS, SHOP DRAWINGS AND FOR DETERMINING THEIR SUITABILITY FOR A<br>PARTICULAR PROJECT OR APPLICATION. WHILE SIKA PROVIDES GENERAL INSTRUCTION FOR THE RISELATION AND IS THE CONTRACTOR. THE CONTRACTOR THE INSTALLATION OF BOT THE ROSEICT OR APPLICATIONS, WHILE SIKA PROVIDES GENERAL INSTRUCTION FOR THE RISELATION AS WELL AS TRAINING FOR SIKA AUTHORISED APPLICATIONS, AND FOR DETERMINING THERIALS AS AND IS AND FOR THE RISELATION AS AND FOR THE RISELATION AS AND FOR THE RISELATION AS AND IS AND AS AND IS AND IS AND IS AND IS AND AS AND IS AND AS AND IS AND IS AND IS AND IS AND IS AND IS AND AS AND IS AND AS AND IS AND |              |                  |             |                            |