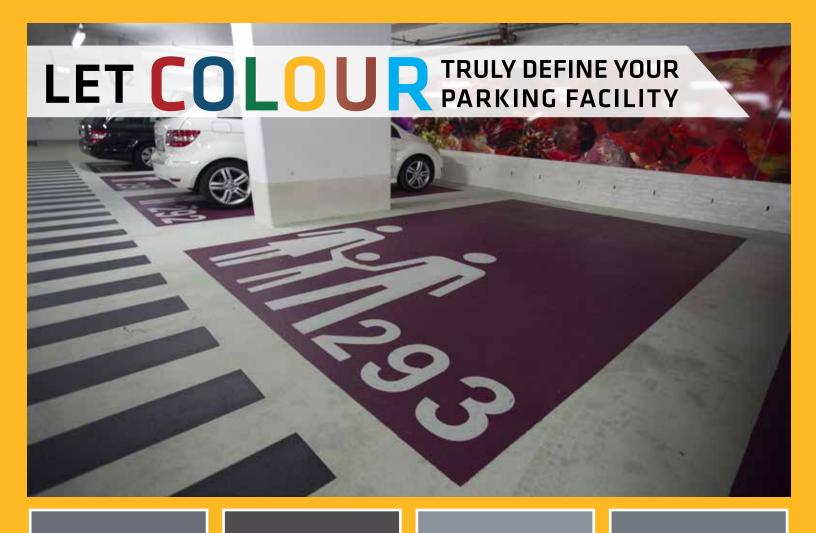

## **FEATURED BENEFITS**

- **Enhance** the aesthetics of your parking garage.
- Clearly and safely orient drivers and pedestrians.
- No production batch minimums = no area is too small.
- Custom colours to match existing finish for recoats.
- Quick curing to minimize shutdown times & costs.