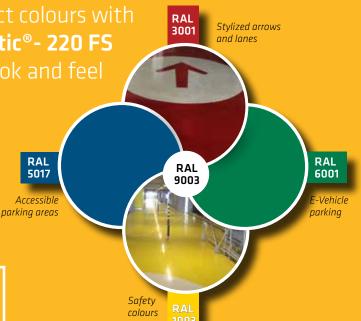

RAL 7015 Slate Grey

RAL 9017 Traffic Black

RAL 7046 Telegrey 2

RAL 7012 Basalt Grey

**GREYS MATTER** but choosing impact colours with our new fast-setting and durable **Sikalastic®-220 FS** traffic deck topcoat, will transform the look and feel of your structure.