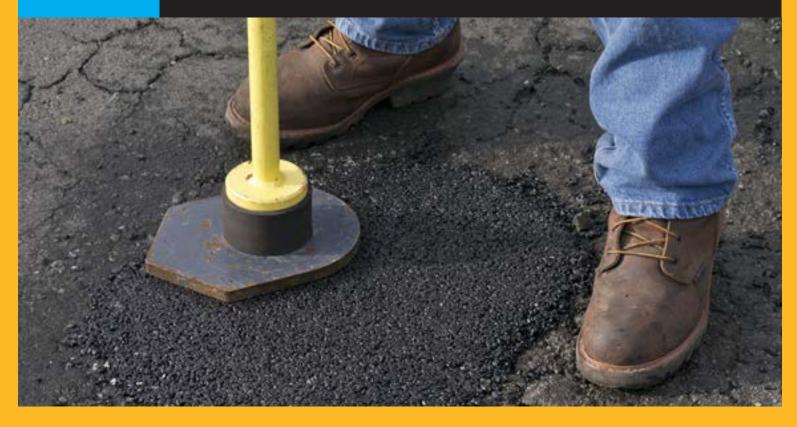

# AQUAPHALT®

### FIX IT ONCE – RAIN OR SHINE...

Aquaphalt<sup>®</sup> is a high performance, flexible, reactive, cold-mix, repair product for localized repairs on asphalt and concrete surfaces. Aquaphalt<sup>®</sup> is **exempt of solvents and VOCs** and reacts to water to provide a permanent repair solution.

#### **ADVANTAGES**

ALL-SEASON PRODUCT

- No large crews or heavy equipment needed
- Permanent solution: Stronger than typical hot-mix asphalt pavements
- Open to traffic right away and cured by the next day