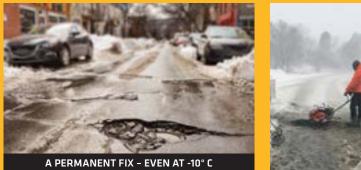

### FIX IT ONCE – EVEN IN WINTER FREEZE!

Aquaphalt<sup>®</sup> is a permanent patch material, water-activated, designed to last. Aquaphalt<sup>®</sup> is formulated **without solvents and VOCs.** It can be installed in any season, any weather, even during winter.

#### WINTER INSTALLATION TIP

ALL-SEASON PRODUCT

During the harshest winter temperatures, we recommend adding either salt brine or ecological antifreeze to your water, then pour on the Aquaphalt<sup>®</sup> and tamp down. A mixing ratio of 4 parts water to 1 part antifreeze is suggested.

#### **ADVANTAGES**

- No large crews or heavy equipment needed
- Open to traffic right away and cured by the next day
- Can be installed in below freezing temperatures

Watch the application video

Our most current General Sales Conditions shall apply. Please consult the most current local Product Data Sheet prior to any use.