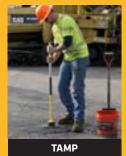

### FIX IT ONCE – EVEN IN WINTER FREEZE!

Aquaphalt<sup>®</sup> is a permanent patch material, water-activated, designed to last. Aquaphalt<sup>®</sup> is formulated **without solvents and VOCs.** It can be installed in any season, any weather, even during winter.

#### WINTER INSTALLATION TIP

ALL-SEASON PRODUCT

During the harshest winter temperatures, we recommend adding either salt brine or ecological antifreeze to your water, then pour on the Aquaphalt<sup>®</sup> and tamp down. A mixing ratio of 4 parts water to 1 part antifreeze is suggested.