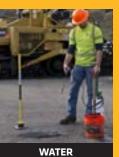

### FIX IT ONCE – EVEN IN WINTER FREEZE!

Aquaphalt<sup>®</sup> is a permanent patch material, water-activated, designed to last. Aquaphalt<sup>®</sup> is formulated **without solvents and VOCs.** It can be installed in any season, any weather, even during winter.

#### WINTER INSTALLATION TIP

ALL-SEASON PRODUCT

During the harshest winter temperatures, we recommend adding either salt brine or ecological antifreeze to your water, then pour on the Aquaphalt<sup>®</sup> and tamp down. A mixing ratio of 4 parts water to 1 part antifreeze is suggested.