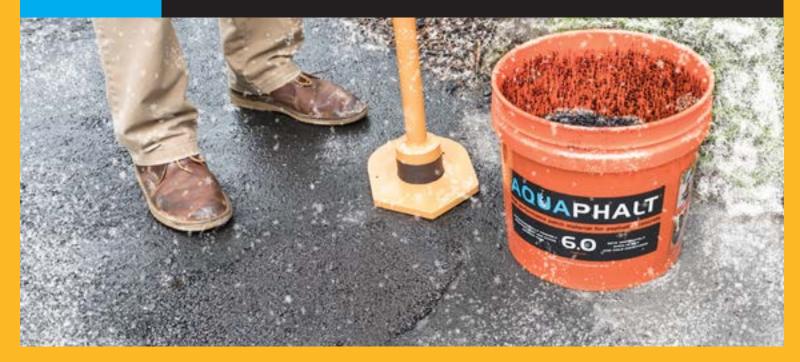

## AQUAPHALT®

### FIX IT ONCE – EVEN IN WINTER FREEZE!

Aquaphalt<sup>®</sup> is a permanent patch material, water-activated, designed to last. Aquaphalt<sup>®</sup> is formulated **without solvents and VOCs.** It can be installed in any season, any weather, even during winter.

#### **ADVANTAGES**

- No large crews or heavy equipment needed
- Open to traffic right away and cured by the next day
- Can be installed in below freezing temperatures

Watch the application video

Our most current General Sales Conditions shall apply. Please consult the most current local Product Data Sheet prior to any use.