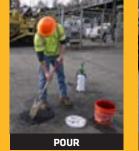

### FIX IT ONCE – EVEN IN WINTER FREEZE!

Aquaphalt<sup>®</sup> is a permanent patch material, water-activated, designed to last. Aquaphalt<sup>®</sup> is formulated **without solvents and VOCs.** It can be installed in any season, any weather, even during winter.

### FIX IT ONCE – RAIN OR SHINE...

Aquaphalt<sup>®</sup> is a high performance, flexible, reactive, cold-mix, repair product for localized repairs on asphalt and concrete surfaces. Aquaphalt<sup>®</sup> is **exempt of solvents and VOCs** and reacts to water to provide a permanent repair solution.