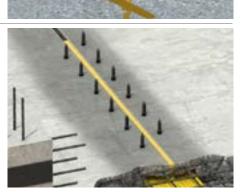

### USES

WATERPROOFING INJECTIONS FOR CRACKS & JOINTS INJECTION HOSES, E.G. SikaFuko®

DAMAGED AND LEAKING SHEET MEMBRANE COMPARTMENT SYSTEMS

Leaking Cracks / Penetrations Dry and / or containing water

Leaking Expansion Joints (movement) and Construction / Daywork Joints (non-moving)