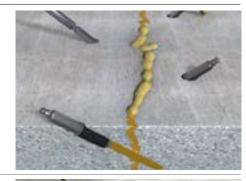

### USES

WATERPROOFING INJECTIONS FOR CRACKS & JOINTS INJECTION HOSES, E.G. SikaFuko®

DAMAGED AND LEAKING SHEET MEMBRANE COMPARTMENT SYSTEMS

Leaking Cracks / Penetrations Dry and / or containing water

Leaking Expansion Joints (movement) and Construction / Daywork Joints (non-moving)

Leaking Membrane Compartment Systems

Leaking Wall / Kicker Areas