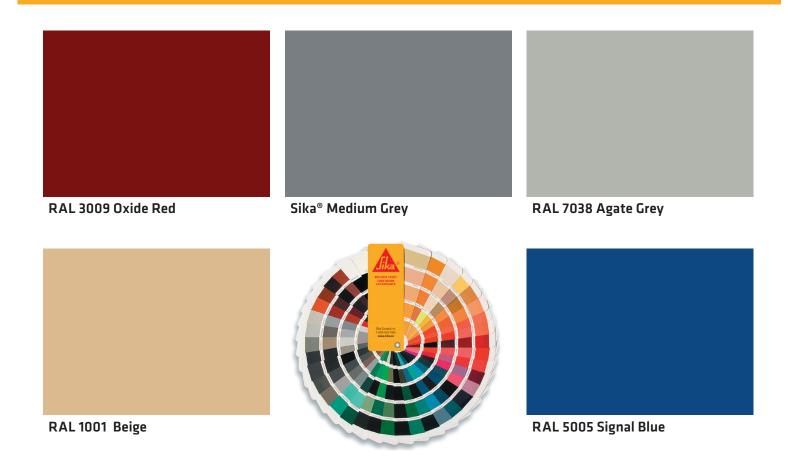

## **REGARDING RAL COLOURS**

Sika's colour production system offers the ultimate flexibility in colour selection: an unlimited choice of colours offered through the classic RAL fan.

Custom colours available with adequate lead time and minimum batch quantities.

- All colours shown are as accurate as printing methods and computer display screens permit.
- Results may differ due to variances in application technique and gloss levels may vary depending upon product used.
- Final colour selections should be made based upon actual samples.
- Please consult a Sika Technical Sales Representative for detailed advice.