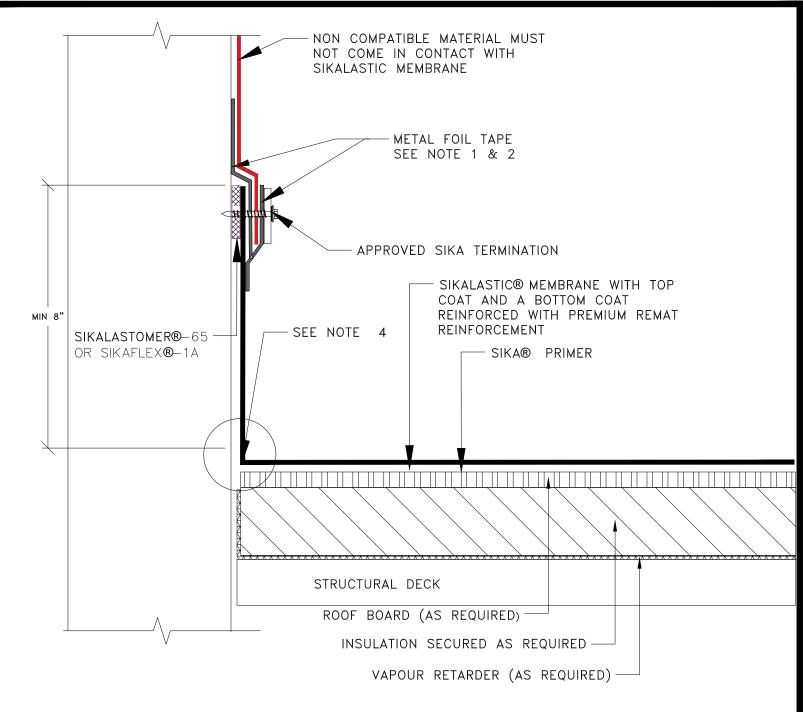

## NOTES:

- 1) METAL FOIL TAPE MUST COVER THE ENTIRE LENGTH OF SIKALASTIC MEMBRANE AT TIE-IN
- 2) METAL FOIL TAPE MUST BE PLACED ALONG THE LEADING EDGE OF THE NON COMPATIBLE MATERIAL AND 1' UP ALL LAP EDGES OF THE NON COMPATIBLE MATERIAL TO MITIGATE BLEEDING OF NON-COMPATIBLE MATERIALS ONTO SIKALASTIC MEMBRANE
- 3) ANY CONTAMINATION OF THE SIKALASTIC MEMBRANE MUST BE CORRECTED PRIOR TO WARRANTY ISSUE.
- 4) REFER TO LAM CAN 1-0 FOR AN ANGLE TRANSITIONAL WITH CRACKS.
- 5) SEALANT IS A MAINTENANCE ITEM AND IS NOT COVERED UNDER THE WARRANTY.
- 6) NON STRUCTURAL CRACKS MUST BE FILLED PRIOR TO SIKALASTIC APPLICATION

|                                                                                                                                                                                                                                                                                                                                                                                                                                                                                                                                                                                                                                                                                                                                                                                                                                                                                                                                                                                                                                                                                                                                                                                                                                                                                                                                                                                                                                                                                                                                                                                                                                                                                                                                                                                                                                                                                                                                                                                                                                                                                                                                               |              | DETAIL NAME: TIE-IN TO NON COMPATIBLE |       |              |
|-----------------------------------------------------------------------------------------------------------------------------------------------------------------------------------------------------------------------------------------------------------------------------------------------------------------------------------------------------------------------------------------------------------------------------------------------------------------------------------------------------------------------------------------------------------------------------------------------------------------------------------------------------------------------------------------------------------------------------------------------------------------------------------------------------------------------------------------------------------------------------------------------------------------------------------------------------------------------------------------------------------------------------------------------------------------------------------------------------------------------------------------------------------------------------------------------------------------------------------------------------------------------------------------------------------------------------------------------------------------------------------------------------------------------------------------------------------------------------------------------------------------------------------------------------------------------------------------------------------------------------------------------------------------------------------------------------------------------------------------------------------------------------------------------------------------------------------------------------------------------------------------------------------------------------------------------------------------------------------------------------------------------------------------------------------------------------------------------------------------------------------------------|--------------|---------------------------------------|-------|--------------|
| BUILDING TRUST                                                                                                                                                                                                                                                                                                                                                                                                                                                                                                                                                                                                                                                                                                                                                                                                                                                                                                                                                                                                                                                                                                                                                                                                                                                                                                                                                                                                                                                                                                                                                                                                                                                                                                                                                                                                                                                                                                                                                                                                                                                                                                                                | <b>A</b>     | MEMBRANE                              |       |              |
| <b>CONSTRUIRE LA CONFIANCE</b>                                                                                                                                                                                                                                                                                                                                                                                                                                                                                                                                                                                                                                                                                                                                                                                                                                                                                                                                                                                                                                                                                                                                                                                                                                                                                                                                                                                                                                                                                                                                                                                                                                                                                                                                                                                                                                                                                                                                                                                                                                                                                                                | JINA         | SCALE:                                | DATE: | DETAIL NO.:  |
| 800-933-7452                                                                                                                                                                                                                                                                                                                                                                                                                                                                                                                                                                                                                                                                                                                                                                                                                                                                                                                                                                                                                                                                                                                                                                                                                                                                                                                                                                                                                                                                                                                                                                                                                                                                                                                                                                                                                                                                                                                                                                                                                                                                                                                                  | can.sika.com | N.T.S.                                | 06/22 | LAM CAN 10-3 |
| AS A MANUFACTURER OF CONSTRUCTION PRODUCTS, SIAC CANADA INC, (SIKA) PROVIDES GENERIC DETAILS AS A GENERAL GUIDE FOR INFORMATION PURPOSES ONLY. SIXA MAY REVIEW DETAILS PREPARED BY THE CONSULTANT, ARCHITECT, ENGINEER AND/OR DESIGN PROFESSIONAL FOR A<br>PROJECT SOLELY FOR THE PURPOSE OF DETERMINING IF A SIXA WARRANY MAY BE ISSUED FOR THE PROJECT. THE GENERIC DETAILS AND/OR DESIGN PROFESSIONAL FOR A<br>PROJECT SOLELY FOR THE PURPOSE OF DETERMINING IF A SIXA WARRANY MAY BE ISSUED FOR THE PROJECT. THE GENERIC DETAILS AND/OR DESIGN PROFESSIONAL FOR A<br>ENGINEER AND/OR DESIGN PROFESSIONAL PRACTICES AND JUDGEMENT AND SHOULD NOT BE RELIED UPON FOR THAT PURPOSE. SIKA ASSUMES NO LIABILITY WITH RESPECT TO THE DESIGN OF THE ROSTENT. THE CONSULTANT, ARCHITECT, ENGINEER AND/OR DESIGN PROFESSIONAL FOR<br>A PARTICULAR PROJECT BEARS THE SOLE RESPONSIBILITY FOR THE DESIGN OF THE SYSTEM. FOR THE PREPARATION AND APPROVAL OF THE PROJECT SPECIFICATIONS, DETAILS, SHOP DRAWINGS AND FOR DETERMINING IN STALLATION OF ITS MATERIALS, AS WELL AST TAUTHORISED APPROVAL OF THE ROSTENT WHEADS SUBDE TO STUED AS APPROVAL OF THE CONTRACTOR. THE CONTRACTOR FOR MATERIAL STORAGE, SUBSTRATE EVALUATION, SUBFRACE REPARATION, AND THE INSTALATION OF ITS MATERIALS, AS WELL AST TAUTHORISED APPROVAL OF THE ROSTENT WHEADS SUBDE TO STILL STORAGE, SUBSTRATE EVALUATION, SUBFRACE REPARATION, AND THE INSTALATION OF INSTALLATION AND APROVATION FOR THE MEANS AND METHODS USED BY THE CONTRACTOR FOR MATERIAL STORAGE, SUBSTRATE EVALUATION, SUBFRACE REPARATION, AND THE INSTALLATION OF THE CONTRACTOR. THE CONTRACTOR MUST ALWAYS READ AND FOLLOW THE WARNINGS AND INSTRUCTIONS OF SIKA AND MATERIALS ARE THE RESPONSIBILITY OF THE CONTRACTOR. MUST ALWAYS READ AND FOLLOW THE WARNINGS AND INSTRUCTIONS OF SIKA PRODUCT LABELS, TECHNICAL DATA SHEETS, AND MATERIALS ARE<br>PRODUCTS AND SIKA ANTERIALS ARE THE RESPONSIBILITY OF THE CONTRACTOR. MUST ALWAYS READ AND FOLLOW THE WARNINGS AND INSTRUCTIONS OF SIKA PRODUCT LABELS, TECHNICAL DATA SHEETS, AND MATERIALS ARE THE RESPONSIBILITY OF THE CONTRACTOR. M |              |                                       |       |              |