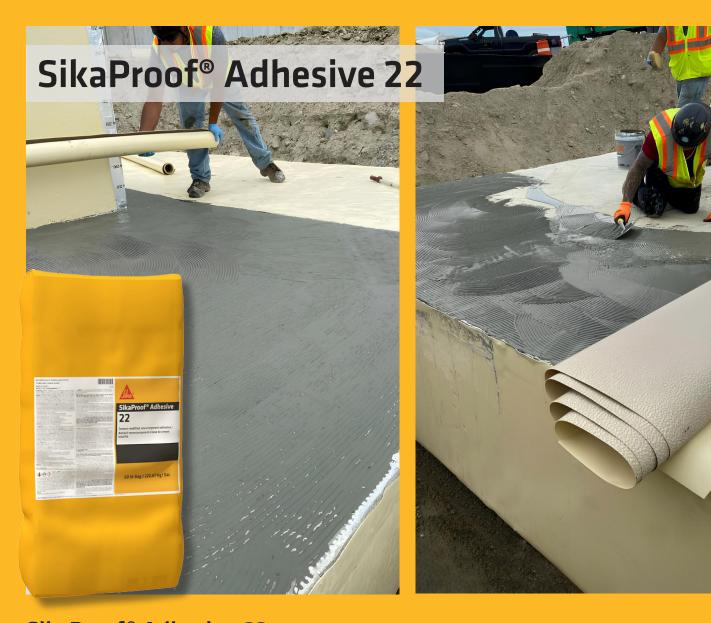

**SikaProof® Adhesive-22** is a single-component, thixotropic cement-based adhesive designed to bond the SikaProof® A+ membrane to both young and fully cured concrete surfaces.

## WHERE TO USE

- Bonding of SikaProof® A+ waterproofing membrane to reinforced concrete
- For horizontal and vertical applications
- Commonly employed in basements and other underground structures

**SikaProof® Adhesive-22** is the ideal solution for construction professionals seeking a durable and convenient waterproofing solution on different types of concrete surfaces.