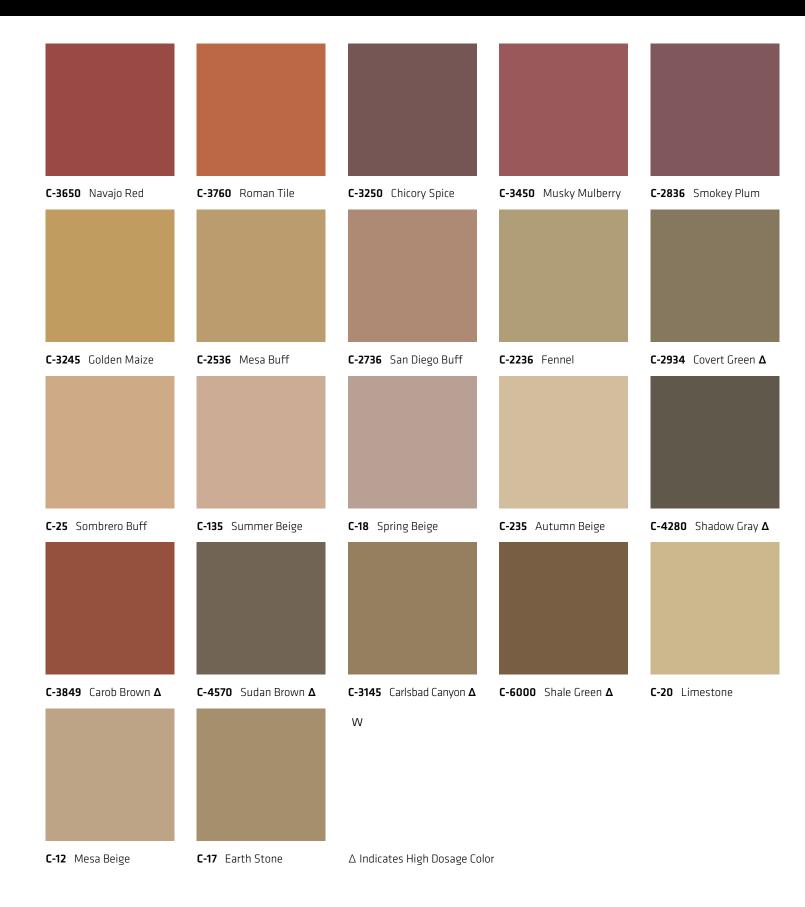

### Integral Concrete Colour Chart A-350GL

National Museum of the Marine Corps

## **CHROMIX®** G Admixtures

FOR COLOR-CONDITIONED® CONCRETE

C-3150 Bark

C-14 French Gray

Colours shown approximate the colour of broom-finished concrete flatwork made with a medium-gray cement and cured with LITHOCHROME Colorwax in the matching colour. If Colorwax is not used, the concrete colour will not be as vibrant as shown.