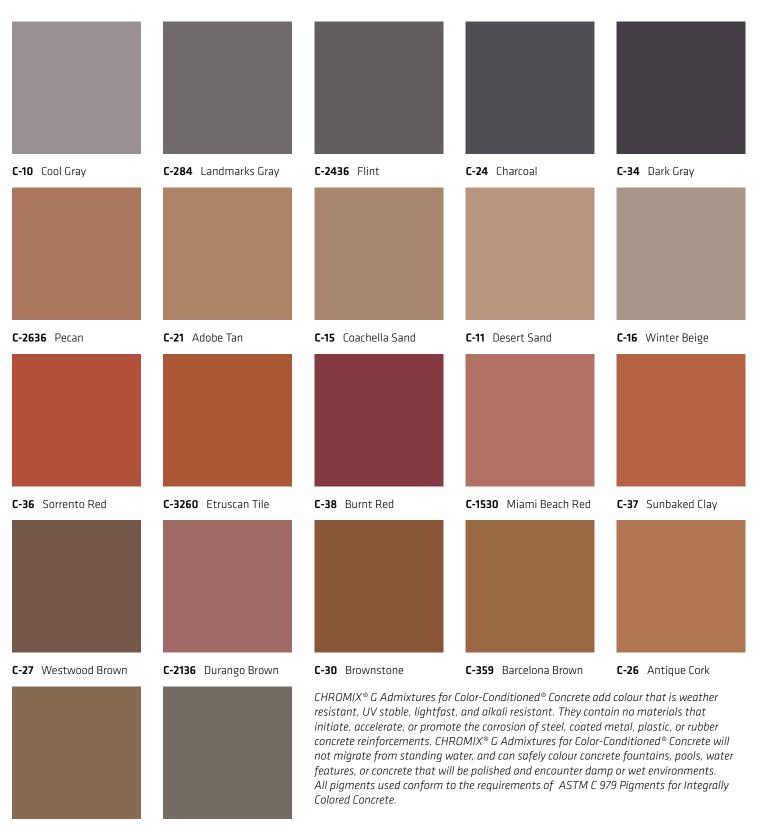

### Integral Concrete Colour Chart A-350GL

National Museum of the Marine Corps

## **CHROMIX®** G Admixtures

FOR COLOR-CONDITIONED® CONCRETE

C-3150 Bark

C-14 French Gray

Colours shown approximate the colour of broom-finished concrete flatwork made with a medium-gray cement and cured with LITHOCHROME Colorwax in the matching colour. If Colorwax is not used, the concrete colour will not be as vibrant as shown.