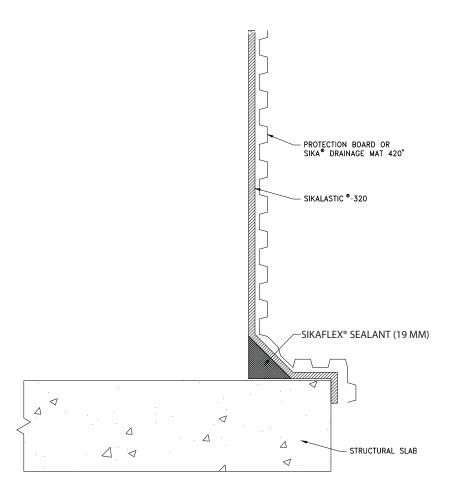

## TYPICAL DETAIL - Sikalastic<sup>®</sup>-320 CONCRETE RETAINING WALL

\*DRAINAGE MAT MAY BE TEMPORARILY HELD IN PLACE BY SIKAFLEX OR TWO-SIDED TAPE.

Sika Canada Inc / Waterproofing 1-800-933-7452 / www.sika.ca

DETAIL-2 (not to scale) Date: 07.2018.v2 The information, and in particular, the recommendations relating to the application and end-use of Sika products, are given in good faith based on Sika's current knowledge and experience of the products when properly stored, handled and applied under normal conditions, within their shelf life. In practice, the differences in materials, substrates and actual site conditions are such that no warranty in respect of merchantability or of fitness for a particular purpose, nor any liability arising out of any legal relationship whatsoever, can be inferred either from this information, or from any recommendations, or from any other advice offered. The proprietary rights of third parties must be observed. All orders are accepted subject to our current terms of sale and delivery. Users should always refer to the most recent issue of the Product Data Sheet for the product concerned, copies of which will be supplied on request or can be accessed in the Internet under www.sika.ca.