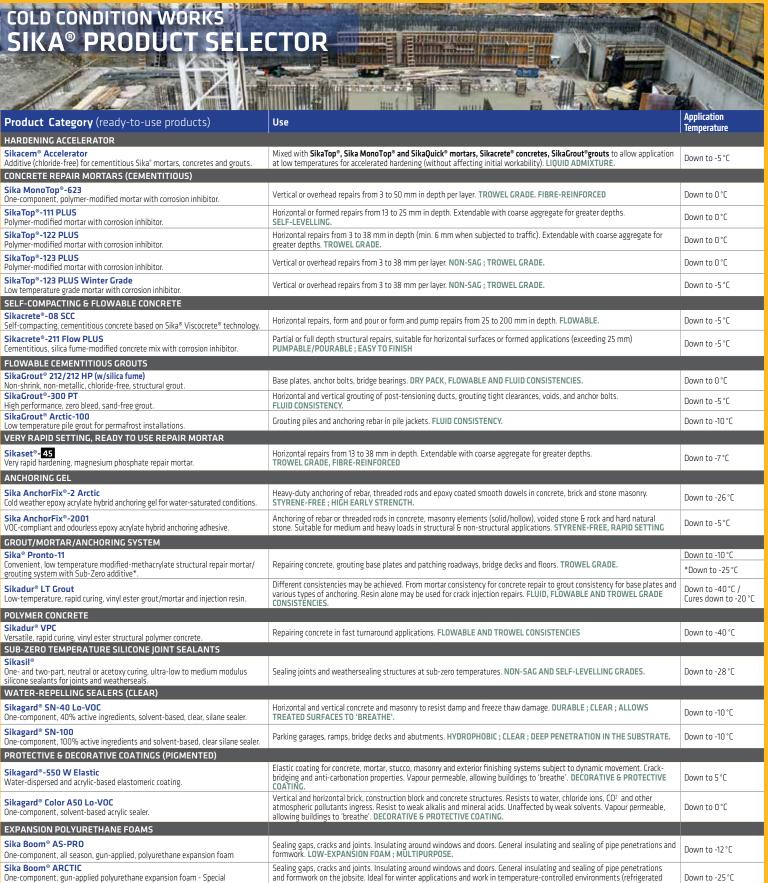

## Applications down to 0 °C

- SikaTop®
- Sika MonoTop®

## Applications down to -5 °C

- Sikacem<sup>®</sup> Accelerator
- Sikacrete®
- SikaGrout®

### Applications down to -7 °C

■ Sikaset®

# Applications down to -10 °C

- SikaGrout®
- Sika® Pronto

#### Applications down to -25 °C

■ Sika Boom®

# Applications down to -26 °C

■ Sika AnchorFix®

## Application down to -28 °C

■ Sikasil®

## Applications down to -40 °C

■ Sikadur®

Please consult Sika Product Selector for cold conditions works on the back.

Please refer to the specific Product Data Sheets for complete information

warehouses, commercial freezers, etc.). LOW EXPANSION FOAM; MULTIPURPOSE