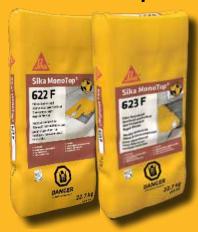

## Sika MonoTop®-622 F & Sika MonoTop®-623 F

- Excellent bond, tensile & flexural strengths
- Shrinkage-controlled to reduce length change
- Very easy to apply; can be shaved/sculpted & easily finished
- Produces light grey repairs, similar to precast concrete