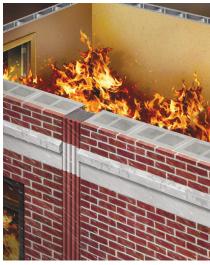

# FIRE-RATED EXPANSION JOINTS

### Emshield® DFR2

Fire-rated, primary watertight expansion joint for repairs, retrofit and new installations in structural expansion joints and construction joints in horizontal-plane applications

### Emshield® WFR2

Fire-rated and watertight wall expansion joints for interior and exterior applications. Sound attenuation and 2-hour fire-rated joints

### Emshield® TFR-RWS

Fire-rated tunnel expansion joint designed to meet the requirements of specific tunnel fire rating scenarios