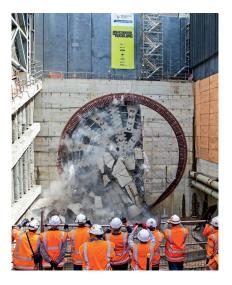

### Scarborough Subway Extension (ON)

Transportation project to extend Line 2 of the Greater Toronto Area subway system by nearly 8 km to Scarborough.

The tunnel was excavated using an EPB tunnel boring machine of over 12 metres in diameter. Sika developed an annular grout mix adapted to the requirements of the project and supports the project with admixture storage and distribution containers