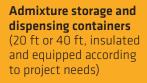

### Scarborough Subway Extension (ON)

Transportation project to extend Line 2 of the Greater Toronto Area subway system by nearly 8 km to Scarborough.

The tunnel was excavated using an EPB tunnel boring machine of over 12 metres in diameter. Sika developed an annular grout mix adapted to the requirements of the project and supports the project with admixture storage and distribution containers