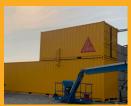

### Scarborough Subway Extension (ON)

Transportation project to extend Line 2 of the Greater Toronto Area subway system by nearly 8 km to Scarborough.

The tunnel was excavated using an EPB tunnel boring machine of over 12 metres in diameter. Sika developed an annular grout mix adapted to the requirements of the project and supports the project with admixture storage and distribution containers