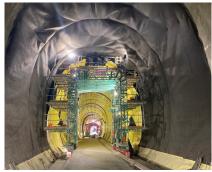

# Highway 401 Rail Tunnel expansion - Metrolinx (ON)

The project includes two single-track rail tunnels, each 180 m long and 11 m high, running under the junction of highways 401 and 409. The sequential excavation method (SEM) was used to excavate the tunnels less than 5 m under the 21 lanes of traffic kept open on highways 401/409. Sika contributed to the project with the Sikaplan® waterproofing membrane system, complemented by other waterproofing and construction solutions