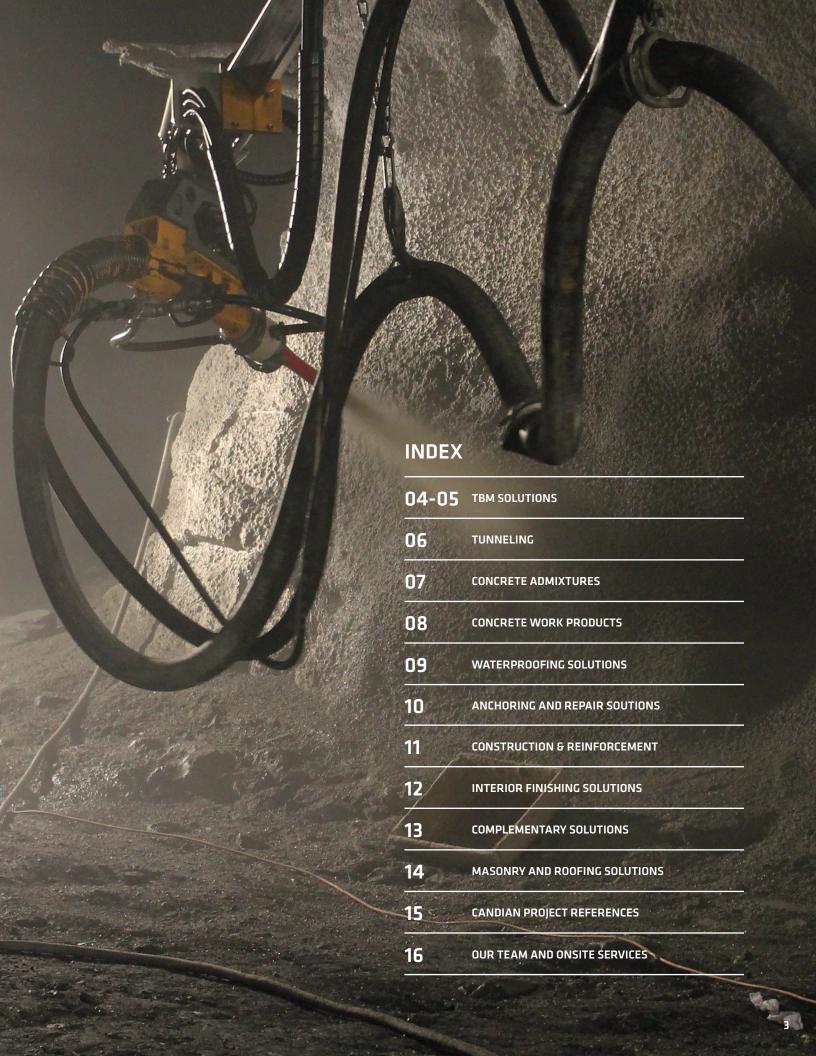

# TBM SOLUTIONS

### **FOAMING AGENTS**

### Sika® Stabilizer-1118 TBM CA

Foaming agent for earth pressure balance machines (EPBM) for low to high permeability soils

### Sika® Stabilizer-1219 TBM CA

High-performance foaming agent for earth pressure balance machines (EPBM) in heterogeneous soils and low temperature environments

### Sika® Stabilizer-1513 TBM <sup>CA</sup>

Foaming agent for earth pressure balance machines (EPBM) specifically designed for abrasive soils excavation

### Sika® Stabilizer-1514 TBM CA

Foaming agent for earth pressure balance machines (EPBM) for clayey soils presenting clogging and adhesion issues

### Sika® Stabilizer-1518 TBM CA

Foaming agent for earth pressure balance machines (EPBM) for clayey and cohesive soils

### **POLYMERS AND ADDITIVES**

### Sika® Stabilizer-3212 TBM CA

Anti-clay, pure polymer used to reduce clogging in compact soils

### Sika® Stabilizer-3214 TBM CA

High-performance, anti-clay, pure polymer formulated to reduce clogging in compact soils

### Sika® Stabilizer-3710 TBM CA

Strong thickening polymer used to absorb excess of ground water in extracted materials

### **TAIL SEALANT GREASES**

### Sika® Stabilizer-2131 TBM

Fire-resistant, first-fill tail sealant grease for shielded TBMs

### Sika® Stabilizer-2231 TBM

Fire-resistant, continuous tail sealant grease for shielded TBMs

# BACKFILLING GROUT ADMIXTURES (CEMENTITIOUS AND BENTONITE)

# RETARDING & SUPERPLASTICIZING ADMIXTURES

### Sika® Stabilizer-5010 TBM CA

Retarding and water reducing admixture for cement or cement / bentonite injection grout

### Sika® Stabilizer-5012 TBM CA

High-range water reducing admixture for cement / bentonite injection grout

### BACKFILLING GROUT ADMIXTURES (CEMENTITIOUS AND BENTONITE)

### **ACCELERATING ADMIXTURES**

### Sika® Stabilizer-6015 TBM CA

Set and hardening accelerating admixture for cement / bentonite injection grout

### Sika® Stabilizer-6018 TBM CA

High-performance set and hardening accelerating admixture for cement / bentonite injection grout

### **INJECTION RESINS**

### Sikafix® HH+

Hydrophobic, low-viscosity and high-solid polyurethane injection resin

### Sikafix®-101 US

Hydrophobic and low-viscosity polyurethane injection foam

### Sikafix®-210

Fast-reacting polyurethane-based resin with short gel times and high final strength for water stopping applications

### Sika® Injection-304 / 304 PS

Very low-viscosity polyacylic polymeric strengthened resin with adjustable reaction time for permanent watertight sealing

### Sikafix®-501

Fast-curing and foaming, silicate-based foaming injection resin for heading face stabilization and void filling

### Sikafix®-601

Fast-curing, non-foaming, silicatebased, rigid injection resin with short reaction time for demanding ground consolidation and stabilization

# TUNNELING

# WET MIX SHOTCRETE SOLUTIONS

# DRY MIX SHOTCRETE SOLUTIONS

# **CONCRETE ADMIXTURES**

# CONCRETE WORK PRODUCTS

# WATERPROOFING SOLUTIONS

# ANCHORING AND REPAIR SOLUTIONS

# CONSTRUCTION & REINFORCEMENT

# INTERIOR FINISHING SOLUTIONS

# **COMPLEMENTARY SOLUTIONS**

# MASONRY AND ROOFING

# CANADIAN PROJECT REFERENCES

# OUR TEAM AND ONSITE SERVICES

For any questions, requests for information, or literature, feel free to contact us!

Scan the QR code below or visit our website at **sika.ca** under the **Contact** section