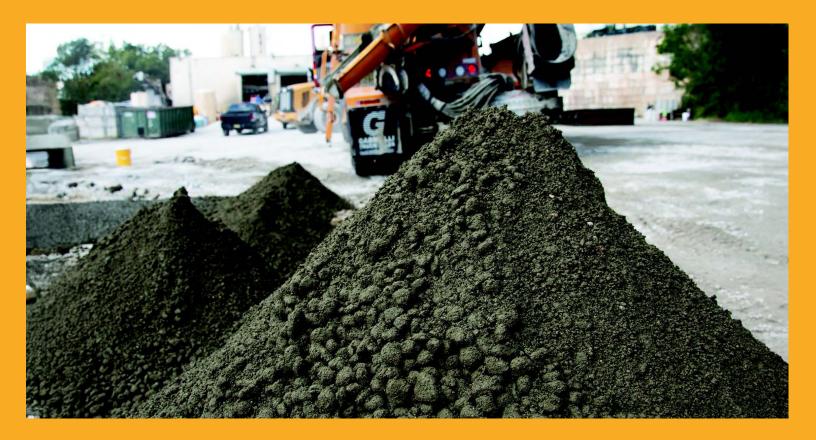

## POWDERED ADMIXTURE FOR RETURNED CONCRETE

Address the challenge of concrete returned to the yard by using Sika® Stabilizer-180 RCA, a fast-acting powdered admixture used to alter the properties of plastic concrete resulting in a very low strength granular material that is easy to process.

## **PRODUCER BENEFITS**

- Save time and money by eliminating time intensive and expensive returned concrete processing
- Increase efficiency by expediting truck turnaround (ready for next load in minutes)
- Reduce energy intensive crushing and processing to reduce overall carbon footprint
- **Divert waste** from landfill
- Create a **recycled product** that can be re-used as aggregate or re-sold as road base/back fill