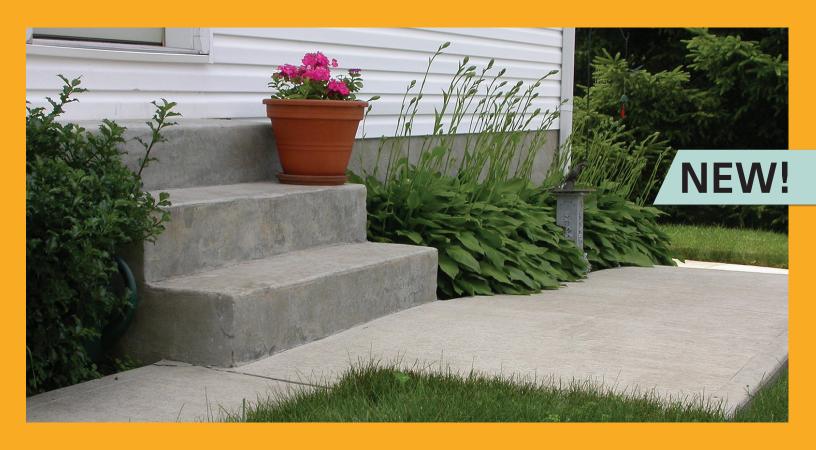

## **TYPICAL APPLICATIONS**

Interior and exterior brick and masonry surfaces:

- Concrete driveways
- Basement floors
- Concrete sidewalks
- Patios