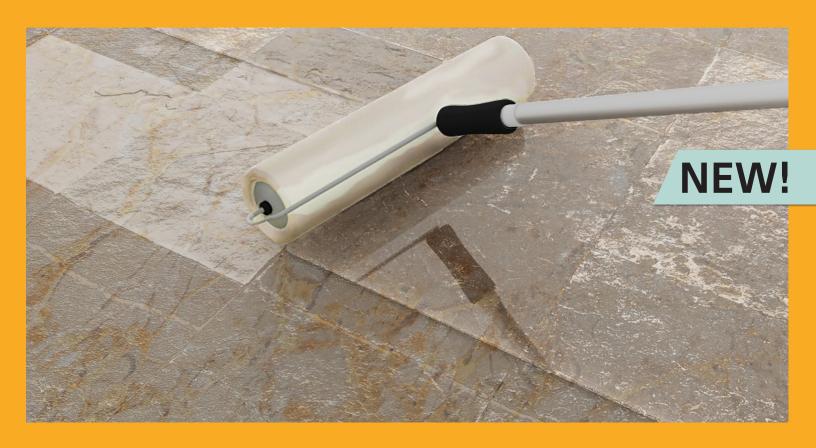

# Sikagard®-217 WET LOOK

## CLEAR HIGH GLOSS PENETRATING SEALER

A clear, water-based acrylic coating formulated to provide superior hardness and durability. Protects against efflorescence (white powdery, salt-like deposits) visible on the masonry.

### **TYPICAL APPLICATIONS**

Horizontal, vertical, interior or exterior masonry surfaces:

- Garage floors
- Basement floors
- Concrete driveways
- Pavers