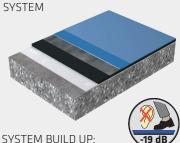

## Sika ComfortFloor®

SMOOTH LOW-VOC COLOURED **ELASTIC SYSTEM** 

Substrate primer:

Sikafloor®-156<sup>CA</sup>

Base coat:

Sikafloor®-330

Seal/top coat:

Sikafloor®-305 W

Total system thickness:

80 - 120 mils