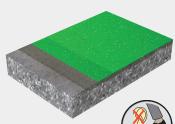

# Sika ComfortFloor® Decorative

SMOOTH, LOW-VOC, DECORATIVE **ELASTIC SYSTEM** 

SYSTEM BUILD UP: Substrate primer:

Sikafloor®-156<sup>CA</sup>

Base coat:

Sikafloor®-300 N

Decorative options:

Sikafloor® DecoFlake™

Sikafloor® Metallic FX

Seal/top coat:

Sikafloor®-304 W

Total system thickness:

80 - 120 mils

**SYSTEM** 

Sika ComfortFloor®

**Decorative Pro** 